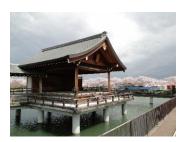

#### Okaden

Okaden is a stage that sits in the middle of the Onaka pond, which is located in the city's central park. Okaden, which harmoniously blends in its natural surroundings, is one of the most famous and beautiful landmarks of Yamato Takada.