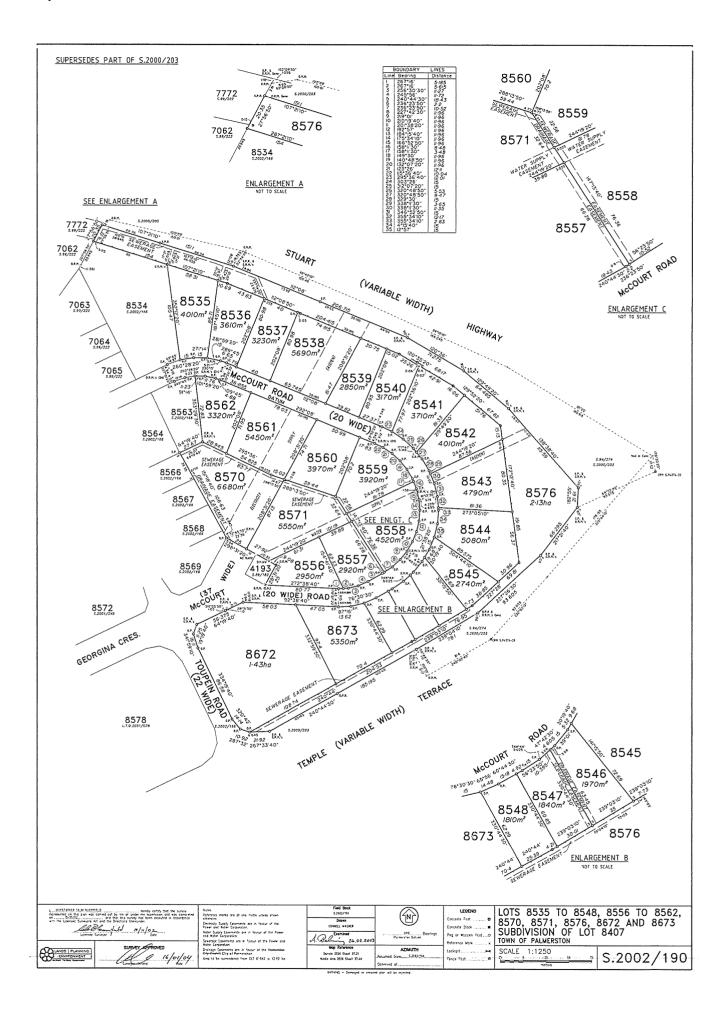

#### **General:**

Lot 8576 is a 2.13ha lot situated between the Stuart Highway and Temple Terrace road reserves and the McCourt Road, Yarrawonga lots (Attachment A). Lot 8576 is zoned service commercial (SC) similar to the adjoining properties. Access for maintenance vehicles is obtained from either Toupein Road or lot 7772 Stuart Highway, also owned by Council.

It is proposed that lot 8576 be subdivided into 4 lots (**Attachment B**) with lot 2 being sold to the current owner of lot 8543 and lot 3 being sold to the current owner of lot 8544.

Staff have written to the current owners of lots 8543 & 8544 and sufficient interest in purchasing the adjoining land appears to exist. Exact boundaries for a subdivision will depend on how large a piece of lot 8576 each owner requires and what price owners would be willing to pay for the land. The boundaries shown in attachment B are indicative only.

#### **Schedule of Attachments:**

Attachment A: Survey Plan showing Yarrawonga lots.

Attachment B: Survey Plan showing lot 8576 subdivided into 4 lots.

Survey Plan S2002/190 ATTACHMENT A

Survey Plan S2002/190 ATTACHMENT B