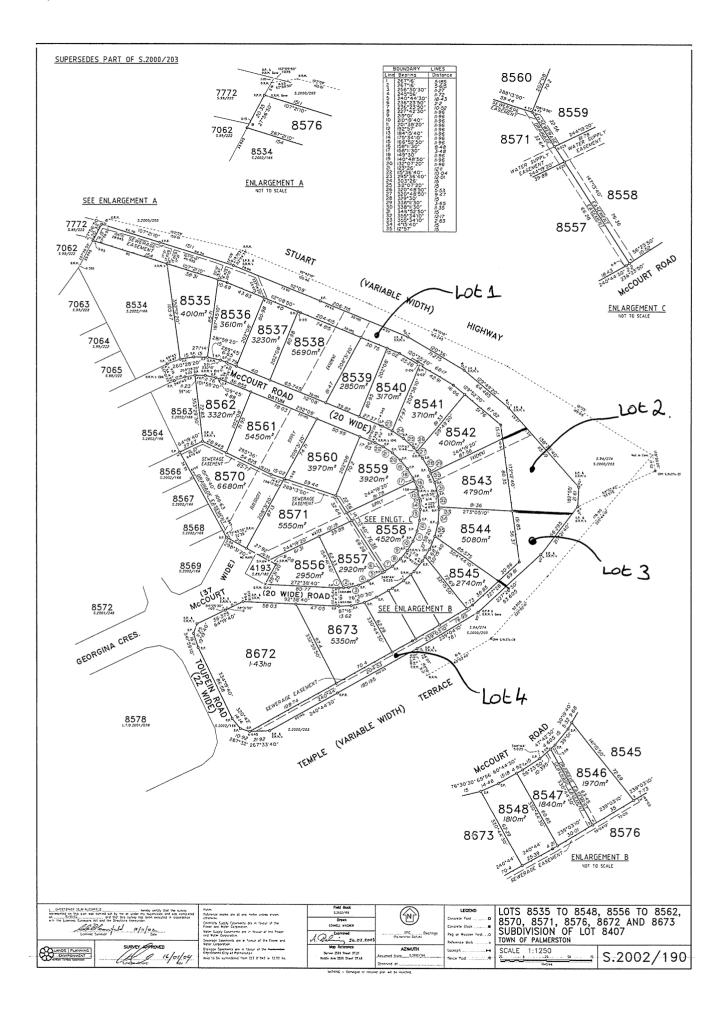

#### **General:**

Lot 8576 is a 2.13ha lot situated between the Stuart Highway and Temple Terrace road reserves and the McCourt Road, Yarrawonga lots (Attachment A). Lot 8576 is zoned service commercial (SC) similar to the adjoining properties. Access for maintenance vehicles is obtained from either Toupein Road or lot 7772 Stuart Highway, also owned by Council.

It is proposed that lot 8576 be subdivided into 4 lots (**Attachment B**) with lot 2 being sold to the current owner of lot 8543 and lot 3 being sold to the current owner of lot 8544.

Staff have written to the current owners of lots 8543 & 8544 and sufficient interest in purchasing the adjoining land appears to exist. Exact boundaries for a subdivision will depend on how large a piece of lot 8576 each owner requires and what price owners would be willing to pay for the land. The boundaries shown in attachment B are indicative only.

#### **Schedule of Attachments:**

Attachment A: Survey Plan showing Yarrawonga lots.

Attachment B: Survey Plan showing lot 8576 subdivided into 4 lots.

Survey Plan S2002/190 ATTACHMENT A

Survey Plan S2002/190 ATTACHMENT B