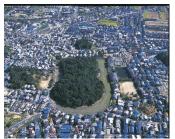

Tsukiyama Kofun is an enormous, 261 meters long burial mound that was built during the 5<sup>th</sup> century. It is said that Emperor Buretsu is buried in this mound, although the identity of the buried remains a mystery to this day.