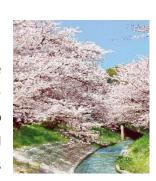

## Senbonzakura (Beautiful cherry blossom)

In late March to early April along Takada River - Yamato Takada's main river - the Senbonzakura offers visitors a breathtaking cherry blossom experience. The Senbonzakura, meaning 1,000 cherry trees in Japanese, were planted in 1948 to help comfort the townspeople after the war. In recent years, an esplanade and steppingstones were placed along the Takada River, offering visitors and residents alike a peaceful area of relaxation.