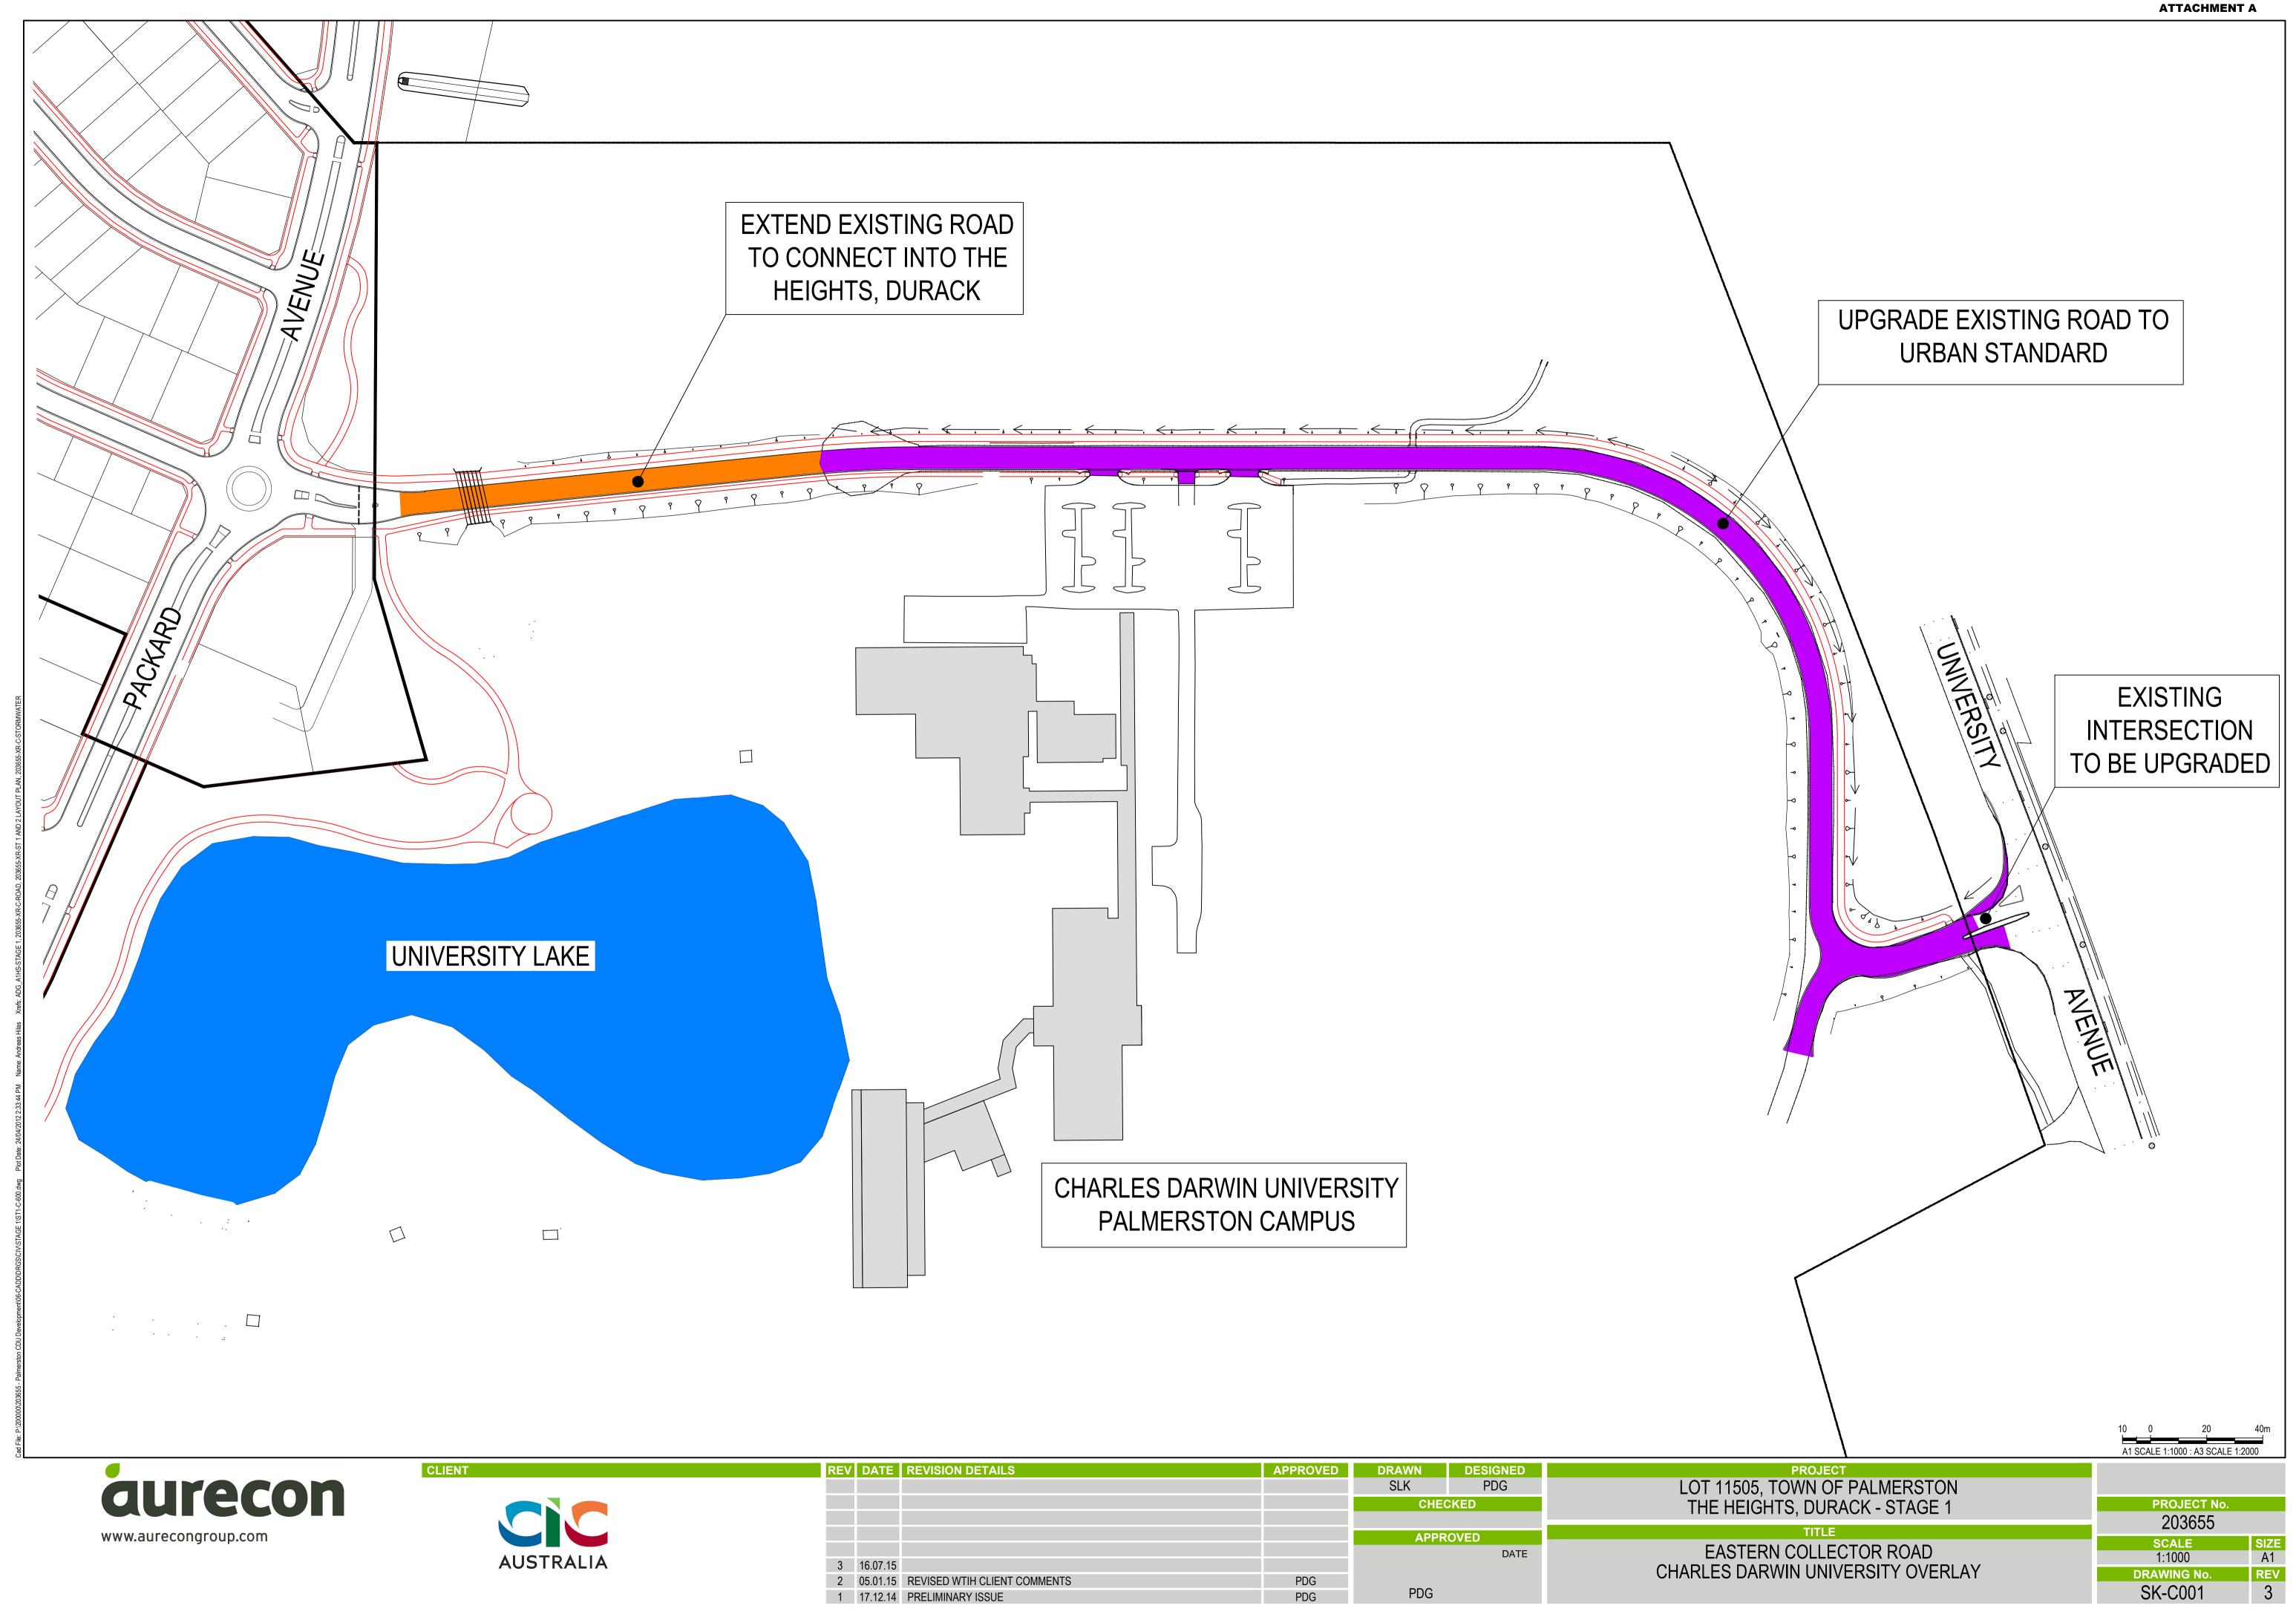

**ITEM NO.** 13.1.3 The Heights, Durack - Eastern Collector Road

**FROM:** Director of Technical Services

**REPORT NUMBER:** 8/0739

**MEETING DATE:** 15 September 2015

#### Summary:

This report seeks Council's consideration and determination on accepting the CIC Pty Ltd.'s proposal for constructing the Eastern Collector Road over the Charles Darwin University land in Durack and gifting the asset to Council via an access easement.