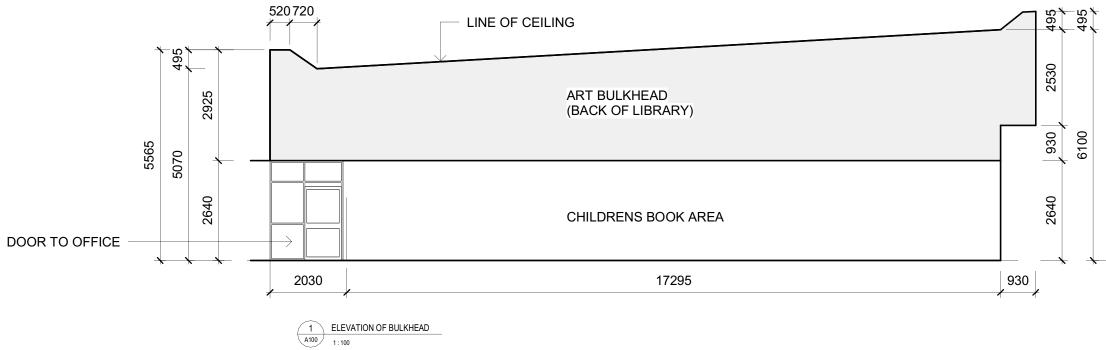

# FOR INFORMATION

63 KESTREL CIRCUIT, WULAGI 0455 735 660 CONTACT@DARWIN-DRAFTING.COMAU WWW.DARWIN-DRAFTING.COMAU ABN 12 673 270 669

PROJECT

FEATURE BULKHEAD

DRAWING TITLE

ELEVATION OF BULKHEAD

SCALE (@ A3)

1:100 DRAWING NUMBER A100