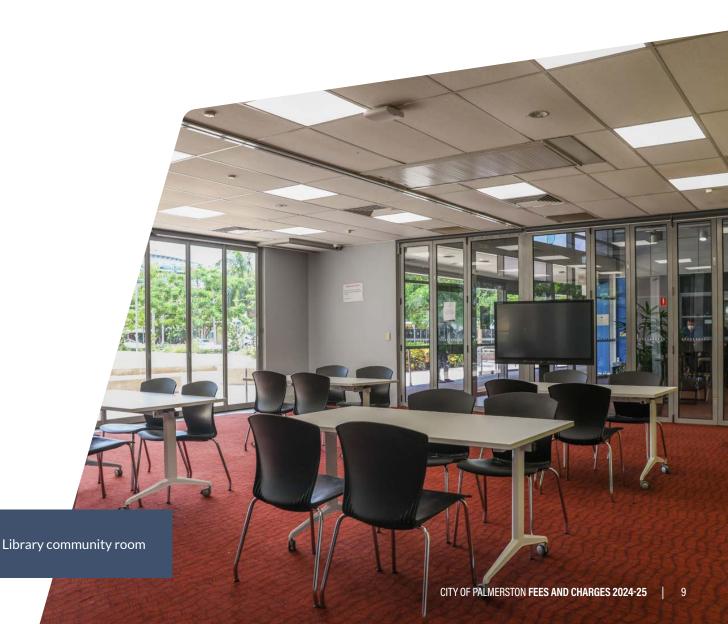

| LIBRARY COMMUNITY ROOM | UNIT OF MEASURE            | 2024-25  | GST      |
|------------------------|----------------------------|----------|----------|
| Business/Private       | Per day                    | \$200.00 | Inc. GST |
| Business/Private       | Per hour                   | \$40.00  | Inc. GST |
| Not for profit         | Per day                    | ✓ Free   |          |
| Not for profit         | Per hour                   | ✓ Free   |          |
| Laptop hire            | Per laptop/ per<br>session | ✓ Free   |          |
| Digital projector      | Per session                | ✓ Free   |          |
| TV Hire                | Per session                | ✓ Free   |          |