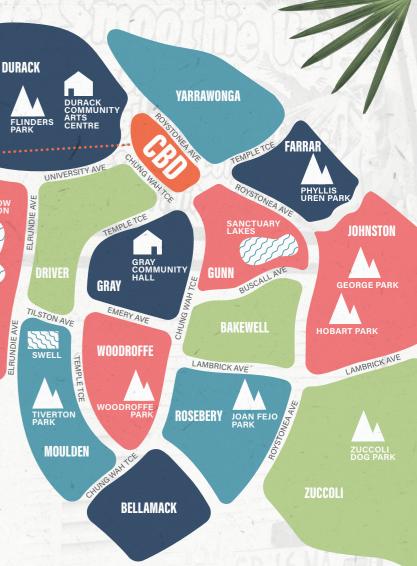

PALMERSTON CBD ····· **Recreation Centre** Goyder Square Library Council Office (Civic Plaza)

PARK

FACILITY / VENUE

WATER BODY

**MARLOW LAGOON** 

Centre

**INTERNATIONAL GAMES DAY** 3.30-4.30pm | Palmerston Library