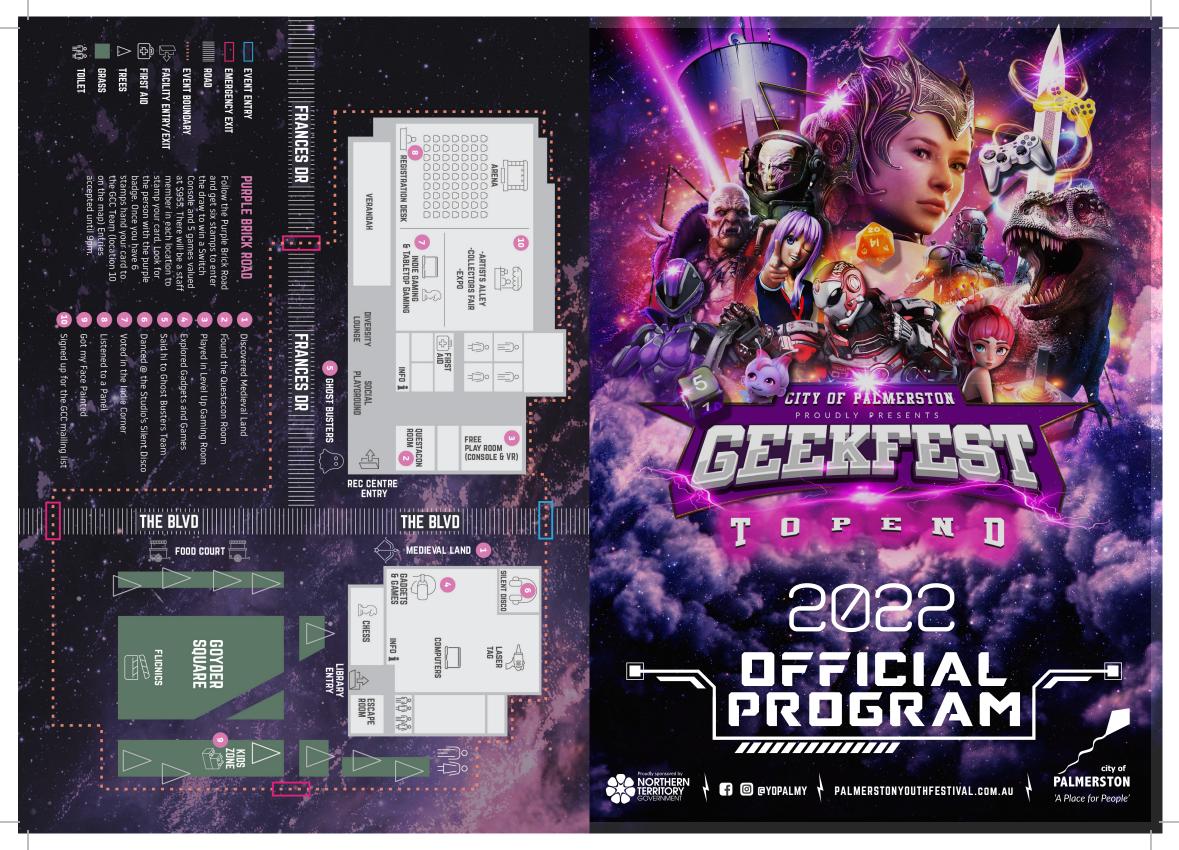

## DAY TWO. LOCATION: PALMERSTON CBD

## THE ARENA PROGRAM

| TIME   | WHATS ON                        | WHERE      |
|--------|---------------------------------|------------|
| 5:15PM | OPENING CEREMONY                | MAIN STAGE |
| 5:25PM | COSPLAY COMPETITION             | MAIN STAGE |
| 6:30PM | PANEL - COSPLAY LIFE            | MAIN STAGE |
| 7:00PM | PANEL - WOMEN IN TECH           | MAIN STAGE |
| 7:30PM | PANEL - GEEK CULTURE COLLECTIVE | MAIN STAGE |
| 8:00PM | OPENS ESPORTS COMPETITION       | MAIN STAGE |

## THE BOULEVARD PROGRAM

| 5:15PM | CHESS TOURNAMENT                                    | THE NOOK<br>Verandah |
|--------|-----------------------------------------------------|----------------------|
| 5:30PM | DISPLAY - COME AND TRY HISTORICAL<br>Sword Fighting | MEDIEVAL LAND        |
| 6:00PM | FLICNICS - POKEMON DETECTIVE PIKACHU (PG)           | GOYDER SQUARE        |
| 6:30PM | DISPLAY - FIGHTING DEMONSTRATION                    | MEDIEVAL LAND        |

| TIME   | WHATS ON                         | WHERE         |
|--------|----------------------------------|---------------|
| 8:00PM | FLICNICS - GHOSTBUSTERS (PG)     | GOYDER SQUARE |
| 8:00PM | DISPLAY - NIGHTTIME KNIGHT FIGHT | MEDIEVAL LAND |
| 9:00PM | DISPLAY - FIRE SHOW              | MËDIEVAL LAND |

## LIBRARY PROGRAM

| 5:15PM-<br>9:15PM | SILENT DISCO IN THE STUDIO<br>- LINE UP FOR 20MIN SESSIONS | RECORDING STUDIO<br>(ENTRANCE ON THE<br>BOULEVARD) |
|-------------------|------------------------------------------------------------|----------------------------------------------------|
| 5:15PM-<br>9:15PM | LASER TAG – LINE UP FOR 10MIN SESSIONS                     | LIBRARY                                            |
| 5:30PM-<br>6:30PM | ESCAPE ROOM SESSION 1                                      | LIBRARY<br>COMMUNITY ROOM                          |
| 7:00PM-<br>8:00PM | ESCAPE ROOM SESSION 2                                      | LIBRARY<br>COMMUNITY ROOM                          |
| 8:30PM-<br>9:30PM | ESCAPE ROOM SESSION 3                                      | LIBRARY<br>COMMUNITY ROOM                          |

9:45PM DRONE SHOW FINALE HILLSON CAR PARK