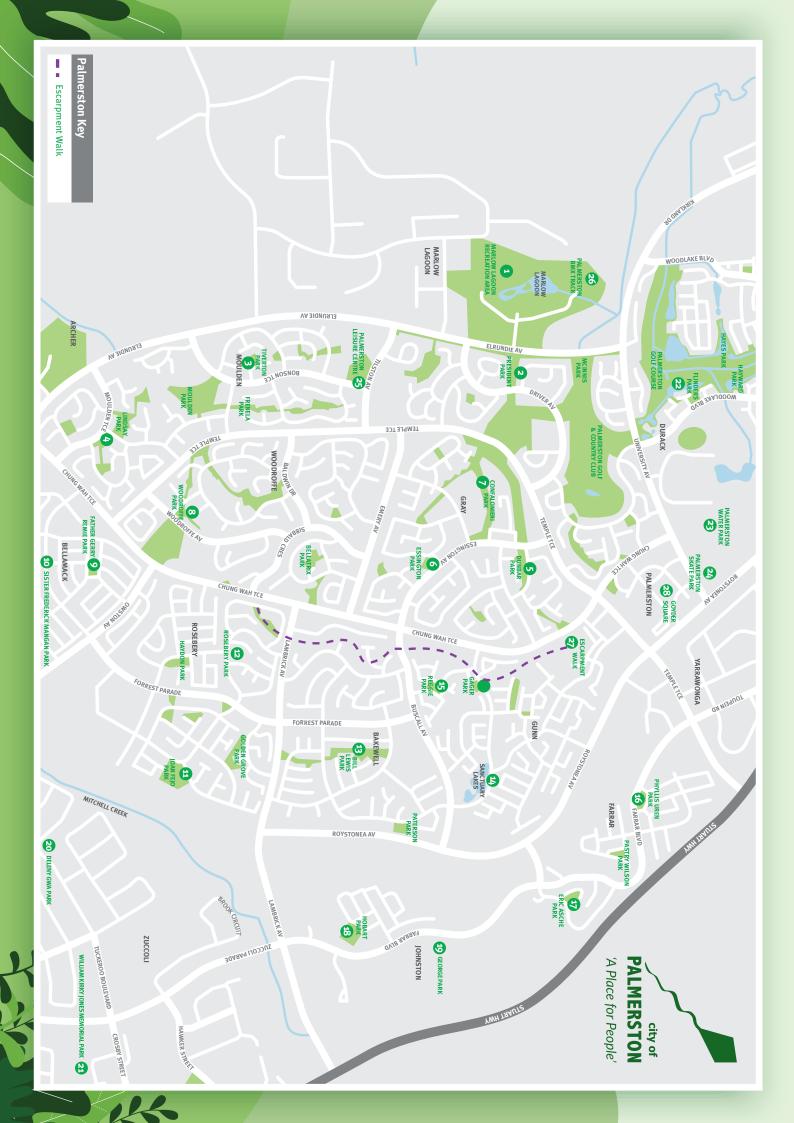

# Marlow Lagoon Recreation Reserve

Location: Elrundie Ave, Marlow Lagoon
Features: Playgrounds, BROs, water hubbler, shaded

**Features:** Playgrounds, BBQs, water bubbler, shaded seating, picnic area, toilet, fenced Pet Park

#### 2 President Park

Location: Driver Ave, Driver

**Features:** Drinking Fountain, Physical activity equipment, shaded playground, seating, picnic area, shade trees

## 3 Tiverton Park

**Location:** DeMestre Court, Moulden **Features:** BBQ and Drinking Fountain, Half basketball court, playground and seating

## 4 Strawbridge Park

Location: Moulden Terrace, Moulden

Features: Palmerston's first Edible Pocket Garden\*

## 5 Dunbar Park

Location: Dunbar Street, Gray

**Features:** BBQ and Drinking Fountain, Shade trees, shaded picnic table, seating with 2 playgrounds

# 6 Essington Park

Location: Priest Circuit, Gray

Features: Playground and covered picnic table

#### Confalonieri Park

Location: Essington Avenue, Gray

Features: Drinking Fountain, Community garden,

physical activity equipment, seating

#### 8 Woodroffe Park

**Location:** Woodroffe Avenue, Woodroffe **Features:** Two playgrounds, picnic tables and shade

trees

#### 9 Father Gerry Remie Park

Location: Flynn Circuit or Annunciata Street,

Bellamack

Features: Drinking Fountain, seating, play equipment

# 10 Sister Frederick Mangan Park

Location: Flynn Circuit, Bellamack

Features: Drinking Fountain, Shaded playground and climbing equipment and picnic tables

## 1 Joan Fejo Park

**Location:** Duwun Road, Rosebery **Features:** Half basketball court, parking, exercise stations, BBQ's and playground

# 12 Rosebery Park

**Location:** Rosebery Drive or Raintree Street **Features:** Playground, seating, large grassed area

#### Bill Lewis Park

**Location:** Hutchison Terrace, Bakewell **Features:** Walkway, shade trees, seating

# Sanctuary Lakes

Location: Lakeview Boulevard, Gunn

**Features:** BBQ facilities, lakes with wildlife, seating, fully-fenced playground, toilet facilities

## 15 Reggie Park

Location: Bryant Terrace, Gunn

Features: Shaded picnic, BBQ facilities, shade trees,

children's walk

## 16 Phyllis Uren Park

Location: Farrar Boulevard/Nutwood Crescent,

Farrar

Features: Playground, covered picnic areas

## 17 Eric Asche Park

Location: Bunda Court, Farrar

Features: Play equipment and seating area

#### 18 Hobart Park

**Location:** Hobart Crescent, Johnston **Features:** Drinking Fountain, Parking, shaded

playground with a flying fox, a half basketball court

#### 19 George Park

**Location:** Vendetta Street, Johnston **Features:** Shaded playground, large grassed area,

seating

## 20 Deleny Gwa Park

Location: Rivergrass Circuit, Mitchell Creek Green Features: BBQ facilities, seating, play equipment, basketball court

# **Milliam Kirkby-Jones Memorial Park**

Location: Follington Street, Zuccoli Features: Drinking Fountain, Fully-fenced playground, flying fox, seating, BBQ facilities

# 22 Flinders Park

Location: Adelaide Place, Durack

Features: 2 x playgrounds (multi-age), picnic seating,

seating, BBQ facilities

\*Residents wishing to plant a fruit tree or edible plant can contact Council on 8935 9922 or visit www.palmerston.nt.gov.au

## 23 Palmerston Water Park

Location: Access via underpass or Roystonea

Avenue, Palmerston CBD

Features: Six lane racer water slide, shallow wading

pool, shaded picnic area & BBQs

Entry is free

#### 24 Palmerston Skate Park

Location: Access via underpass or Roystonea

Avenue, Palmerston CBD

Features: Skate park, shade trees, picnic table

Entry is free

## 25 Palmerston Swimming and Fitness Centre

Location: Bonson Terrace, Driver

Features: 50m swimming pool and gym facilities

# 26 Satellite City BMX Track

**Location:** Elrundie Avenue, Marlow Lagoon **Features:** Undercover BMX Racing Track

# 2 Escarpment Walk

Location: From Cunningham Crescent down to Buscall Avenue. The final short, flat stage runs from Buscall Avenue through to Lambrick Avenue. Features: 2.7 km nature walk from Gunn to Rosebery

## **28** Goyder Square, CBD

**Location:** Access of the Boulevard, Palmerston **Features:** Playground, water feature, built-in chess boards and games, grassed area, toilet facilities