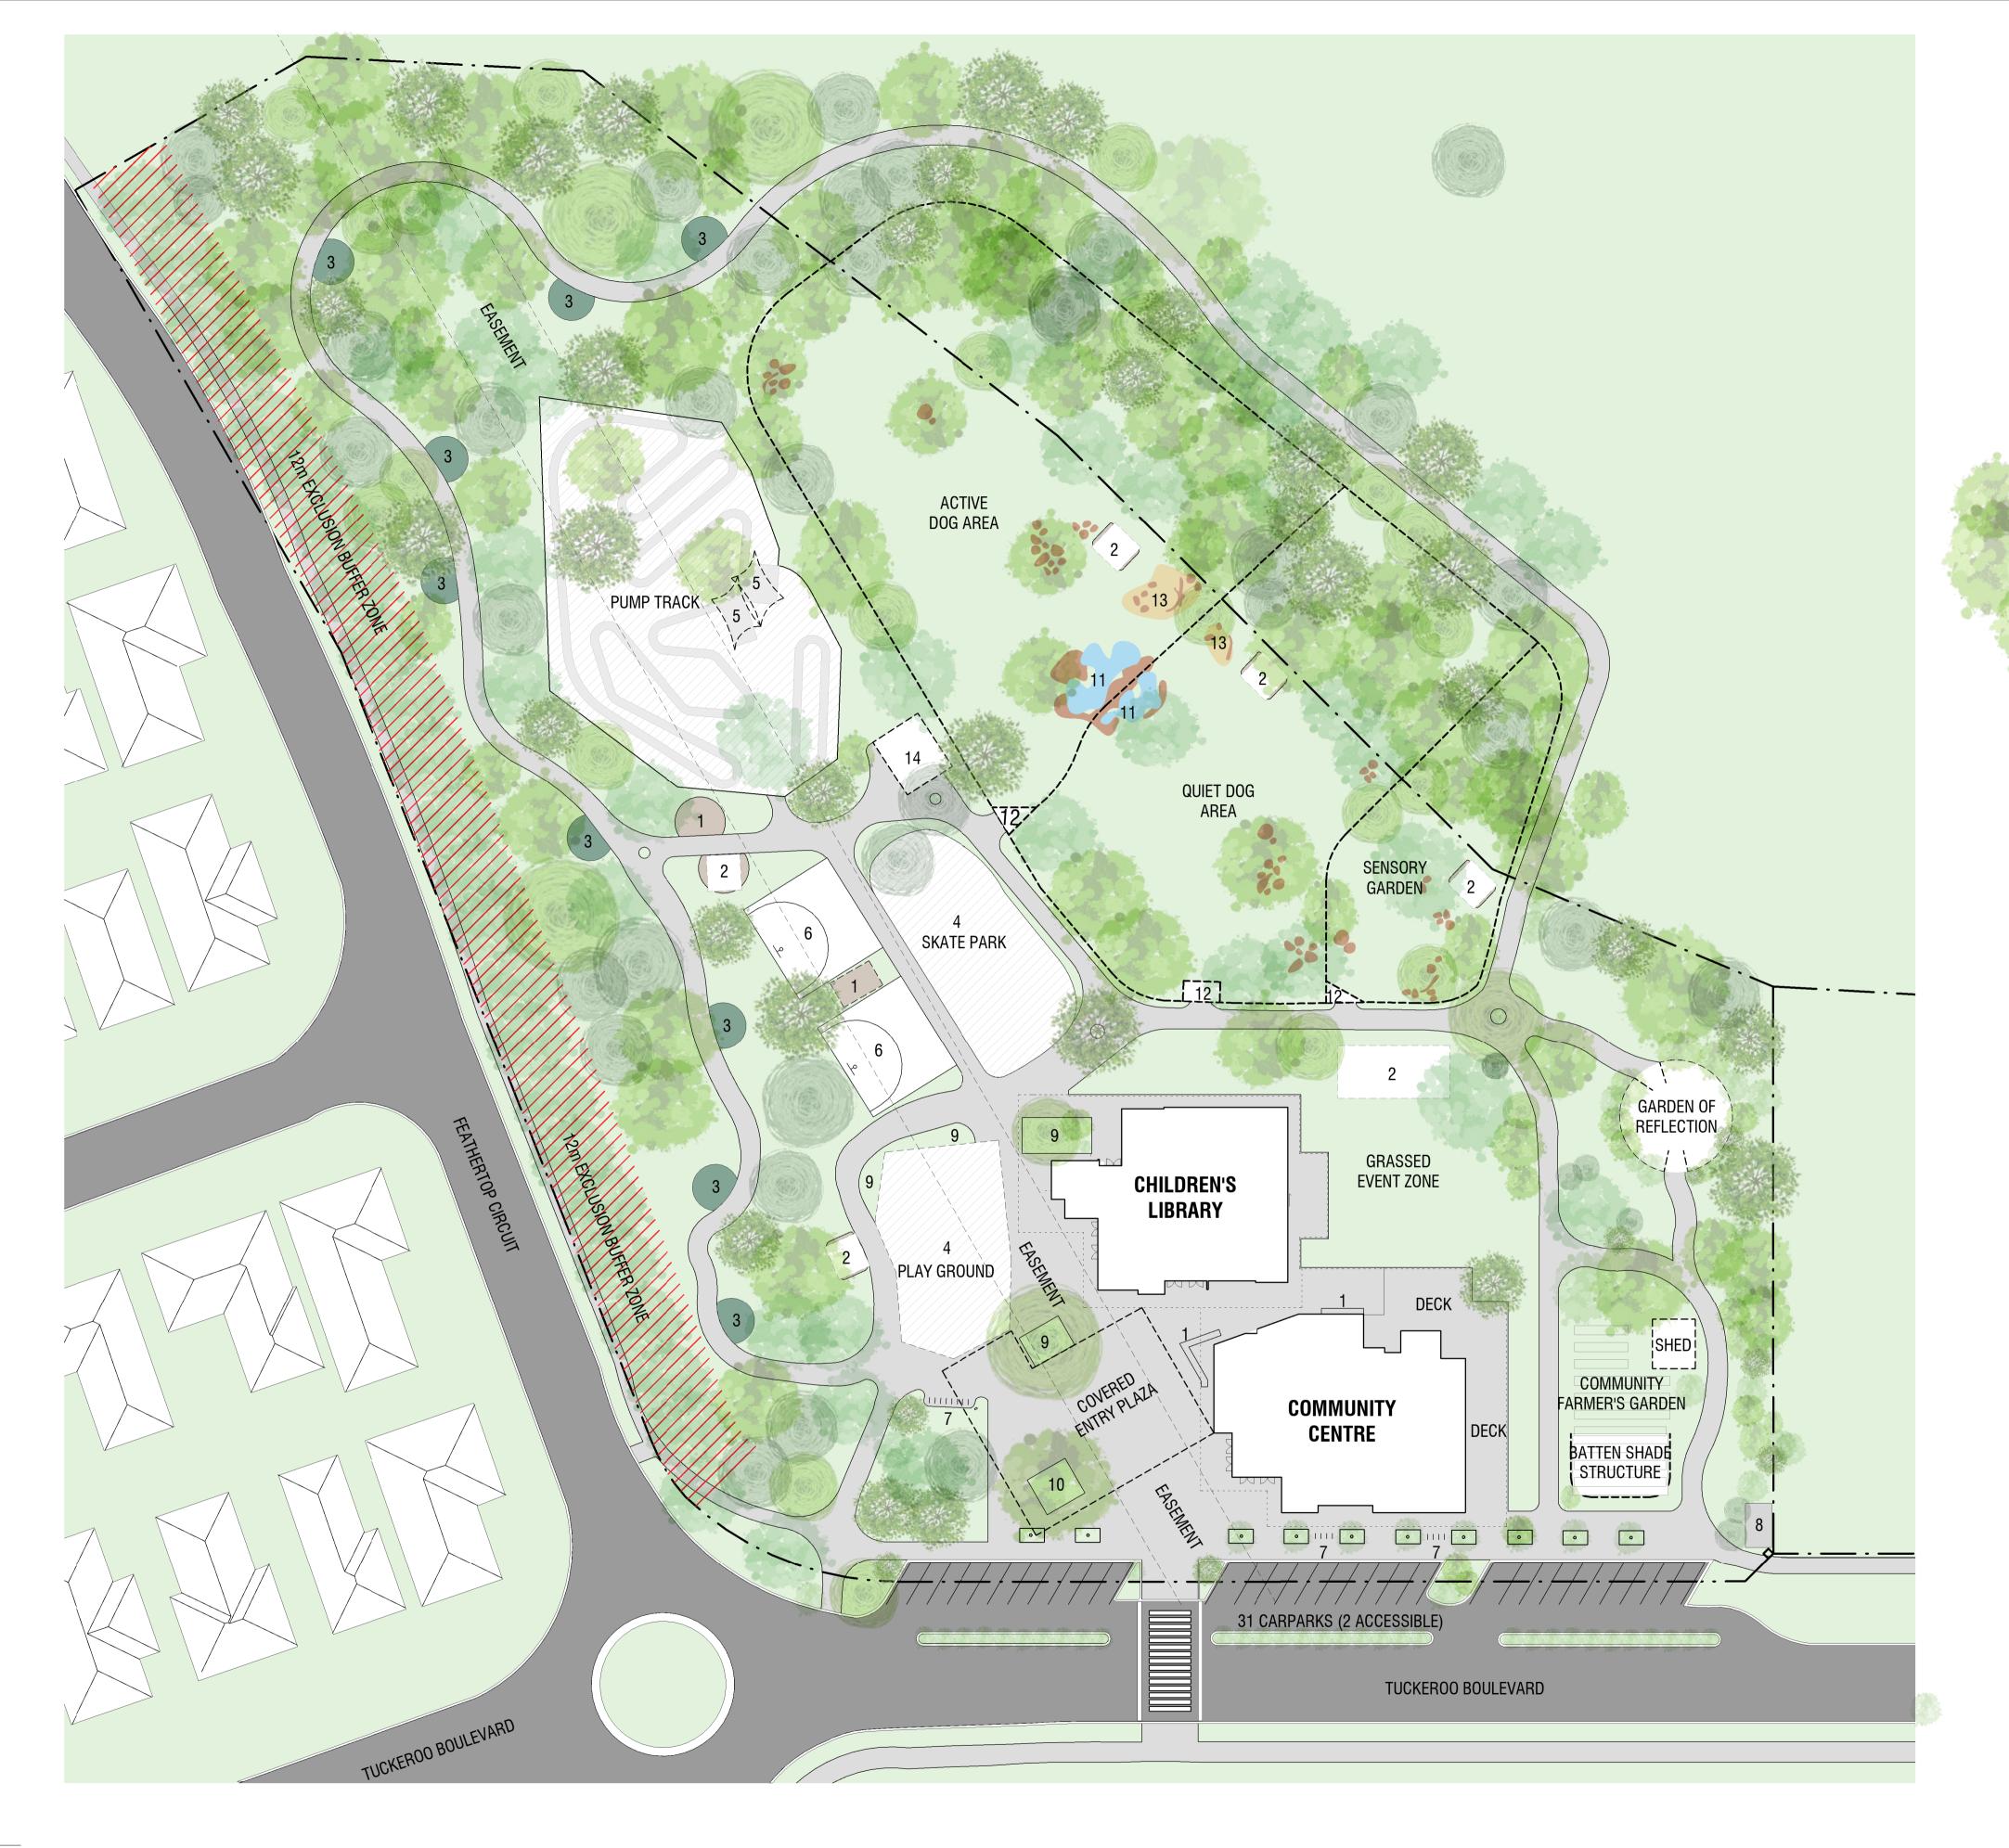

**MASTER PLAN** 

1:1 0 0 @ A1, 1:2 0 0 @ A3

SCALE 1:500 20

> **ZUCCOLI COMMUNITY HUB PRECINCT ROSSI**ARCHITECTS

CITY OF PALMERSTON

## **LEGEND**

| BENCH SEATING                       |          | 1            |
|-------------------------------------|----------|--------------|
| BENCH SEATING UNDER SHADE STRUCTURE |          | 2            |
| GYM STATION                         |          | 3            |
| LARGE SHADE STRUCTURE               |          | 4            |
| SHADE SAILS                         |          | 5            |
| BASKETBALL HALF COURT               |          | 6            |
| BIKE RACKS                          |          | 7            |
| SUB STATION                         |          | 8            |
| GARDEN BEDS                         |          | 9            |
| ROOF CUT OUT FOR A TREE             |          | 10           |
| WATER PLAY                          |          | 11           |
| DOG PARK CONTROLLED ENTRY           |          | 12           |
| SAND / DIGGING PLAY                 |          | 13           |
| TOILET BLOCK                        |          | 14           |
| DENOTES FENCING                     |          |              |
| BOUNDARY LINE                       | <u> </u> | · - <u>—</u> |
| EASEMENT LINE                       |          |              |
| MAIN ROOF LINE OVER                 |          |              |
| SHADE STRUCTURE<br>(ROOF LINE OVER) |          |              |
| EXCLUSION BUFFER ZONE               |          |              |

ISSUED FOR INFORMATION

MASTER PLAN RA20-121

01/10/21 **SK01**