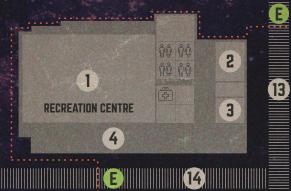

# WHATS ON

**..... EVENT BOUNDARY** 

GRASS

**EXIT** 

no Toilet

FIRST AID

△ TREES

| ACTIVITY           | MAP REF |
|--------------------|---------|
| THE ARENA          | 1       |
| U18 GAMING ZONE    | 2       |
| ADULTS GAMING ZONE | 3       |
| CATTS CAFE         | 3       |
| LIVE VR STREET ART | 4       |
| SK8TEBOARD DISPLAY | 4       |
| ESCAPE ROOM        | 5       |
| SOCIAL PLAYGROUND  | 6       |
| FREE PC PLAY       | 7       |
| INFO DESK          | 8       |

| ACTIVITY                    | MAP REF |
|-----------------------------|---------|
| CHESS TOURNAMENT            | 9       |
| TABLETOP GAMING             | 10      |
| ANIME LOUNGE                | 11      |
| PANELS/WORKSHOPS            | 12      |
| MEDIEVAL LAND               | 13      |
| COLLECTOR FAIR/ARTIST ALLEY | 14      |
| JDM CAR DISPLAY             | 15      |
| LASER TAG                   | 16      |
| KIDS ZONE                   | 17      |
| FOOD COURT/WATER STATION    | 18      |

12

LIBRARY 7

10 9 8

GOYDER

SQUARE

16

1

5