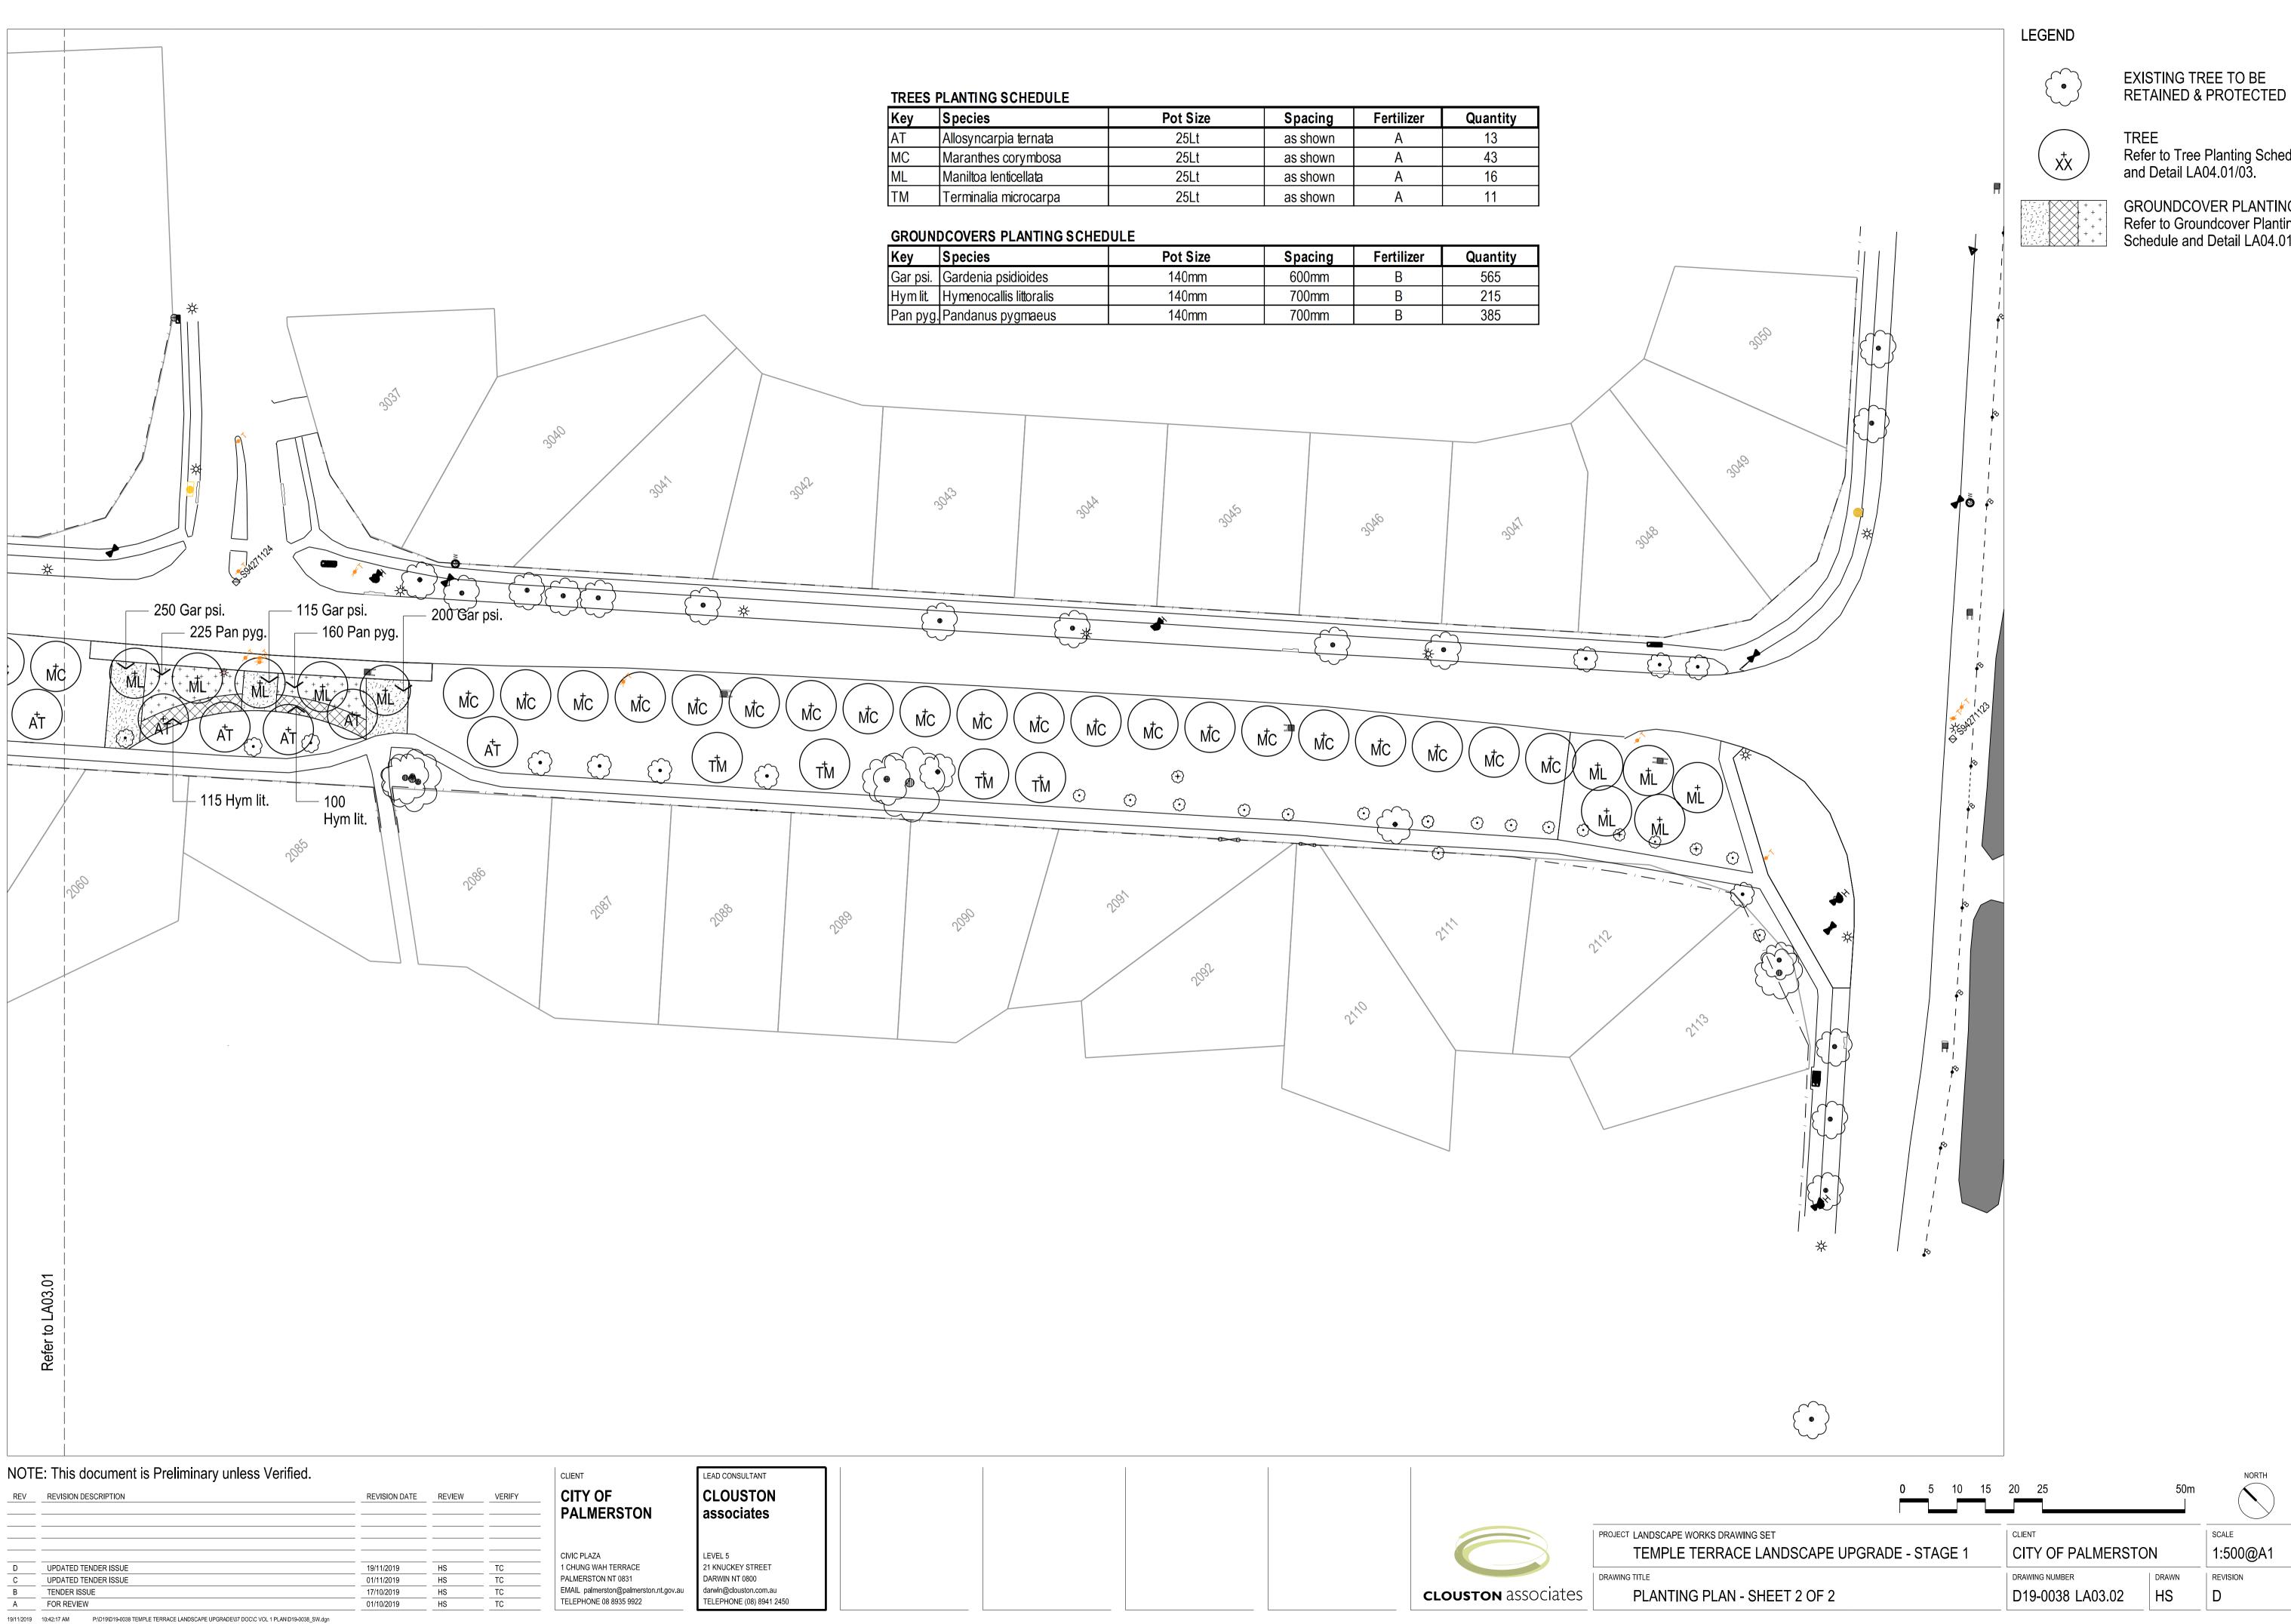

PROJECT LANDSCAPE WORKS DRAWING SET DRAWING TITLE

PLANTING PLAN - SHEET 1 OF 2

| Key | Species               | Pot Size | Spacing  | Fertilizer | Quantity |
|-----|-----------------------|----------|----------|------------|----------|
| AT  | Allosyncarpia ternata | 25Lt     | as shown | А          | 13       |
| MC  | Maranthes corymbosa   | 25Lt     | as shown | А          | 43       |
| ML  | Maniltoa lenticellata | 25Lt     | as shown | А          | 16       |
| ТМ  | Terminalia microcarpa | 25Lt     | as shown | А          | 11       |

| Key      | Species                 | Pot Size | Spacing | Fertilizer | Quantity |
|----------|-------------------------|----------|---------|------------|----------|
| Gar psi. | Gardenia psidioides     | 140mm    | 600mm   | В          | 565      |
| Hym lit. | Hymenocallis littoralis | 140mm    | 700mm   | В          | 215      |
| Pan pyg. | Pandanus pygmaeus       | 140mm    | 700mm   | В          | 385      |

Refer to Tree Planting Schedule

GROUNDCOVER PLANTING Refer to Groundcover Planting Schedule and Detail LA04.01/02.

- SITE GRADING & LEVELLING NOTE:
- 1. Contractor is responsible for ensuring all landscape areas are completed, trimmed and levelled to be free draining with no ponding.
- 2. Protect all existing drainage structures, light poles, signage and services manholes, valve boxes, location markers and the like.
- 3. Grades and levels to nominally match existing natural surfaces refer to survey drawings provided.
- 4. Alignment of drainage inverts as indicated on landscape plans. Finished levels to grade evenly to drainage invert from road edge and existing footpath. Refer also to Detail 1/ LA04.01.
- 5. All existing trees are to be retained and protected. No machinery to be used to undertake groundworks within 1.5 metres of the canopy spread of the tree. All groundworks, cultivation and preparation of soil in these areas to be undertaken by hand or other light equipment on approval.