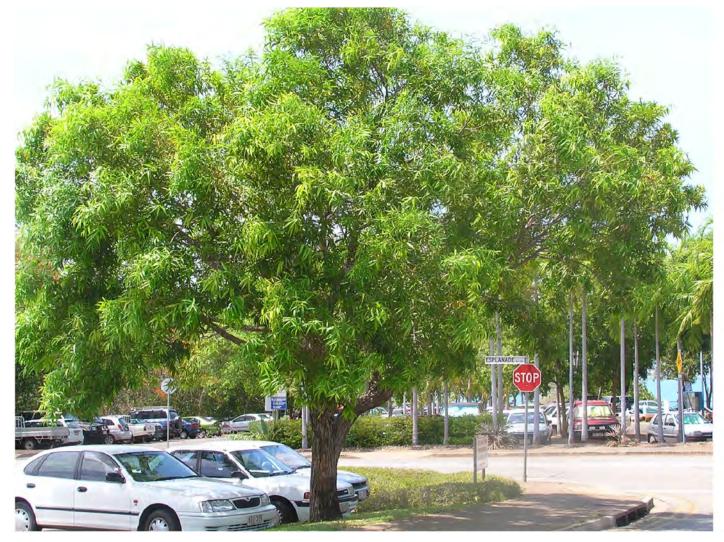

### TREES FOR WESTERN VERGE

| Key | Species               | Species                | Pot Size | Mature Height | Mature Spread |
|-----|-----------------------|------------------------|----------|---------------|---------------|
| AT  | Allosyncarpia ternata | An-binik               | 25Lt     | 10-15m        | 10m           |
| ML  | Maniltoa lenticellata | Silk Handkerchief Tree | 25Lt     | 10-12m        | 8m            |
| ТМ  | Terminalia microcarpa | Terminalia             | 25Lt     | 15-25m        | 10m           |

Allosyncarpia ternata