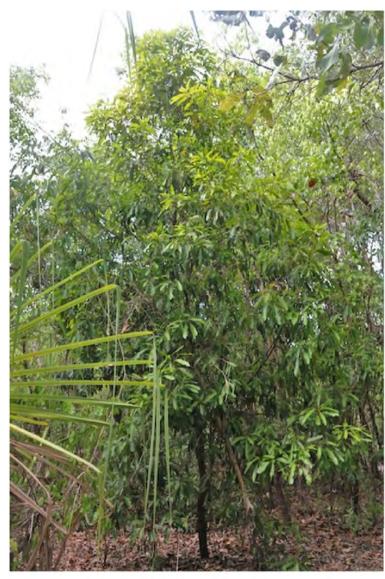

#### TREES FOR EASTERN VERGE

| Key | Species                  | Species            | Pot Size | Mature Height | Mature Spread |
|-----|--------------------------|--------------------|----------|---------------|---------------|
| BA  | Buchanania arborescens   | Green Plum         | 25Lt     | 10-15m        | 7m            |
| CP  | Corymbia ptychocarpa     | Swamp Bloodwood    | 25Lt     | 10-12m        | 8m            |
| LG  | Lophostemon grandiflorus | Northern Swamp Box | 25Lt     | 10-15m        | 10m           |

Buchanania arborescens