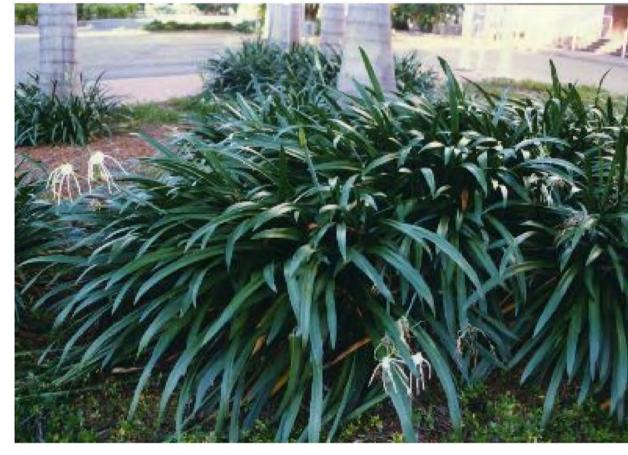

#### GROUNDCOVERS FOR GARDEN BEDS

| Key     | Species                 | Species              | Pot Size | Mature Height | Mature Spread |
|---------|-------------------------|----------------------|----------|---------------|---------------|
| Hym lit | Hymenocallis littoralis | Spider Lily          | 140mm    | 800mm         | 800mm         |
| Gar psi | Gardenia psidioides     | Gardenia             | 140mm    | 600mm         | 700mm         |
| Pan pyg | Pandanus pygmaeus       | Groundcover Pandanus | 140mm    | 600mm         | 800mm         |

CLIENT CITY OF PALMERSTON

CIVIC PLAZA 1 CHUNG WAH TERRACE PALMERSTON NT 0831 EMAIL palmerston@palmerston.nt.gov.au TELEPHONE 08 8935 9922

Hymenocallis littoralis

| LEAD CONSULTANT                                    |  |
|----------------------------------------------------|--|
| CLOUSTON<br>associates                             |  |
|                                                    |  |
| LEVEL 5                                            |  |
| 21 KNUCKEY STREET                                  |  |
| DARWIN NT 0800                                     |  |
| darwin@clouston.com.au<br>TELEPHONE (08) 8941 2450 |  |