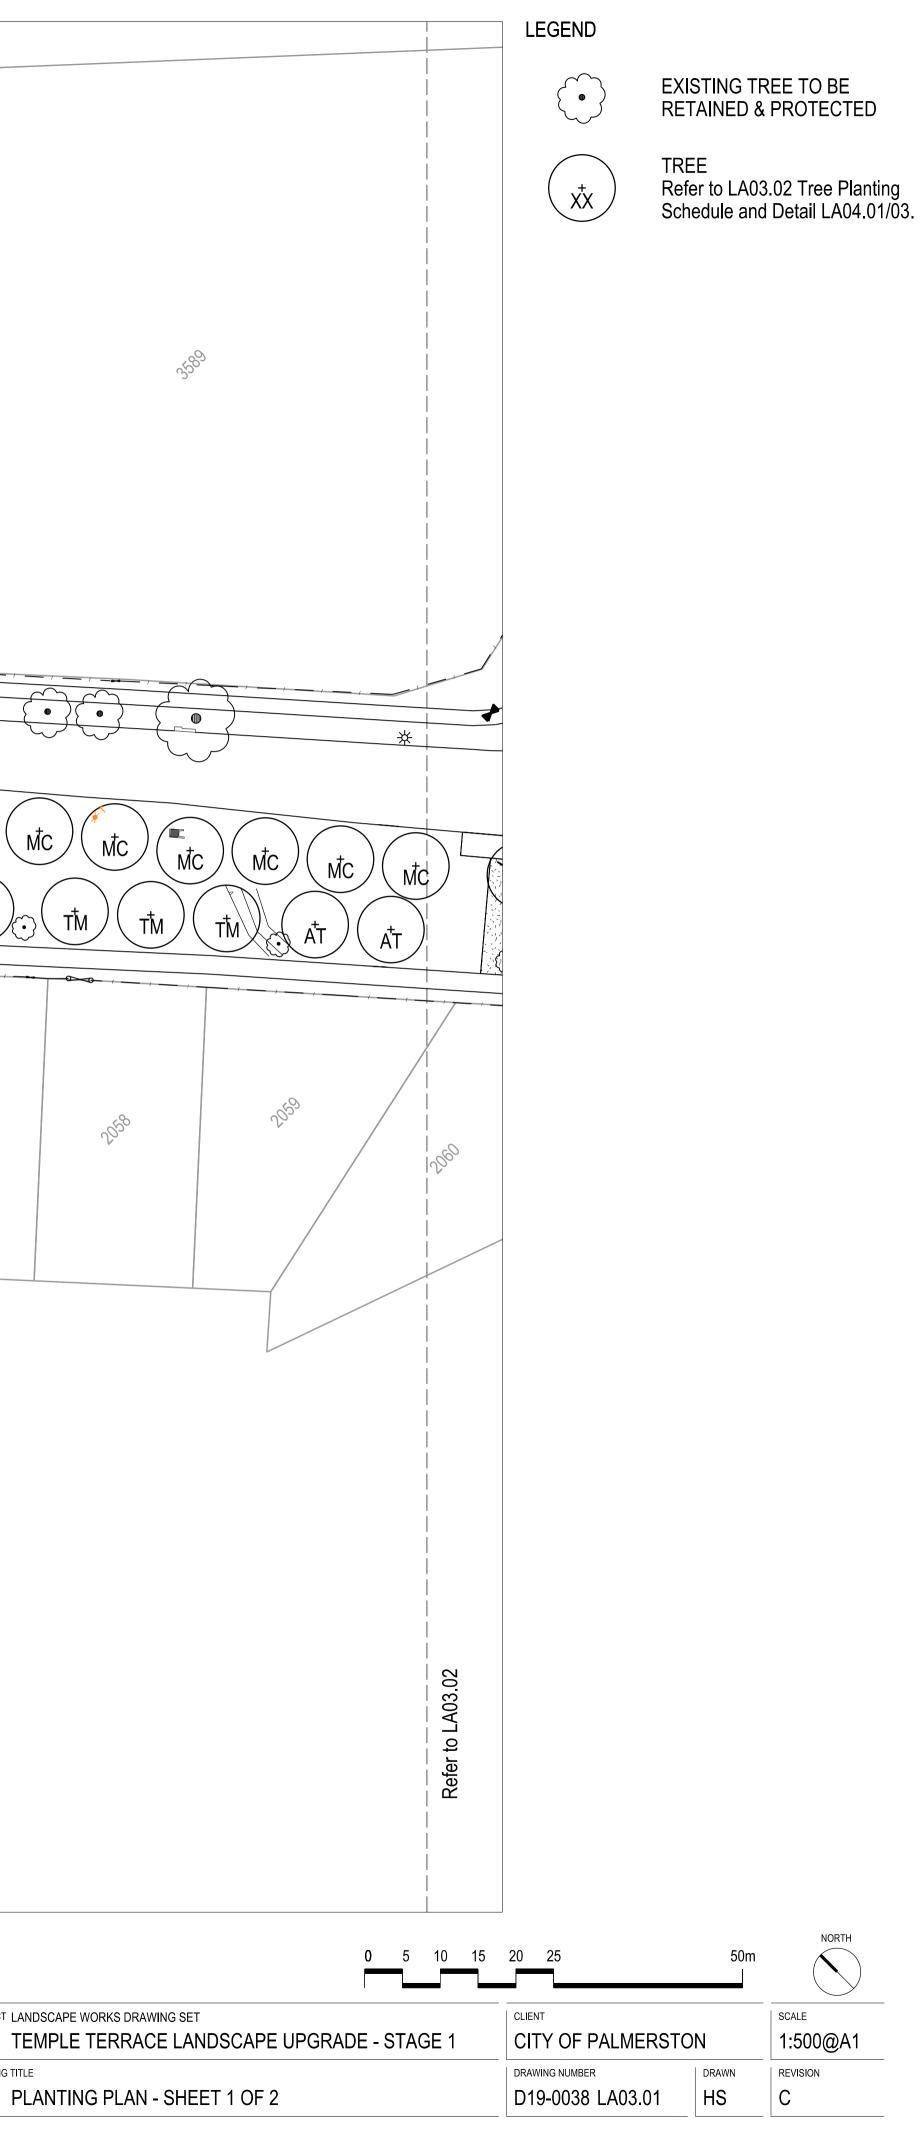

PROJECT LANDSCAPE WORKS DRAWING SET DRAWING TITLE

PLANTING PLAN - SHEET 1 OF 2

| Key | Species               | Pot Size | Spacing  | Fertilizer | Quantity |
|-----|-----------------------|----------|----------|------------|----------|
| AT  | Allosyncarpia ternata | 25Lt     | as shown | А          | 13       |
| MC  | Maranthes corymbosa   | 25Lt     | as shown | А          | 43       |
| ML  | Maniltoa lenticellata | 25Lt     | as shown | А          | 16       |
| ТМ  | Terminalia microcarpa | 25Lt     | as shown | А          | 11       |

Refer to Tree Planting Schedule

GROUNDCOVER PLANTING Refer to Groundcover Planting Schedule and Detail LA04.01/02.

- SITE GRADING & LEVELLING NOTE:
- 1. Contractor is responsible for ensuring all landscape areas are completed, trimmed and levelled to be free draining with no ponding.
- 2. Protect all existing drainage structures, light poles, signage and services manholes, valve boxes, location markers and the like.
- 3. Grades and levels to nominally match existing natural surfaces refer to survey drawings provided.
- 4. Alignment of drainage inverts as indicated on landscape plans. Finished levels to grade evenly to drainage invert from road edge and existing footpath. Refer also to Detail 1/ LA04.01.
- 5. All existing trees are to be retained and protected. No machinery to be used to undertake groundworks within 1.5 metres of the canopy spread of the tree. All groundworks, cultivation and preparation of soil in these areas to be undertaken by hand or other light equipment on approval.