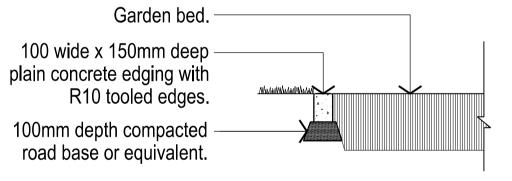

01 GRASS /1:20@A1

NOTES:

- Concrete edge to neatly and evenly follow ground contours and edging is not to impede overland flows. - Edge to finish flush with grass surface.