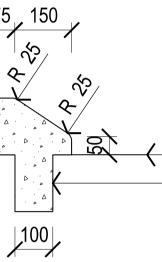

01 GRASS /1:20@A1

NOTES:

- Concrete edge to neatly and evenly follow ground contours and edging is not to impede overland flows. - Edge to finish flush with grass surface.