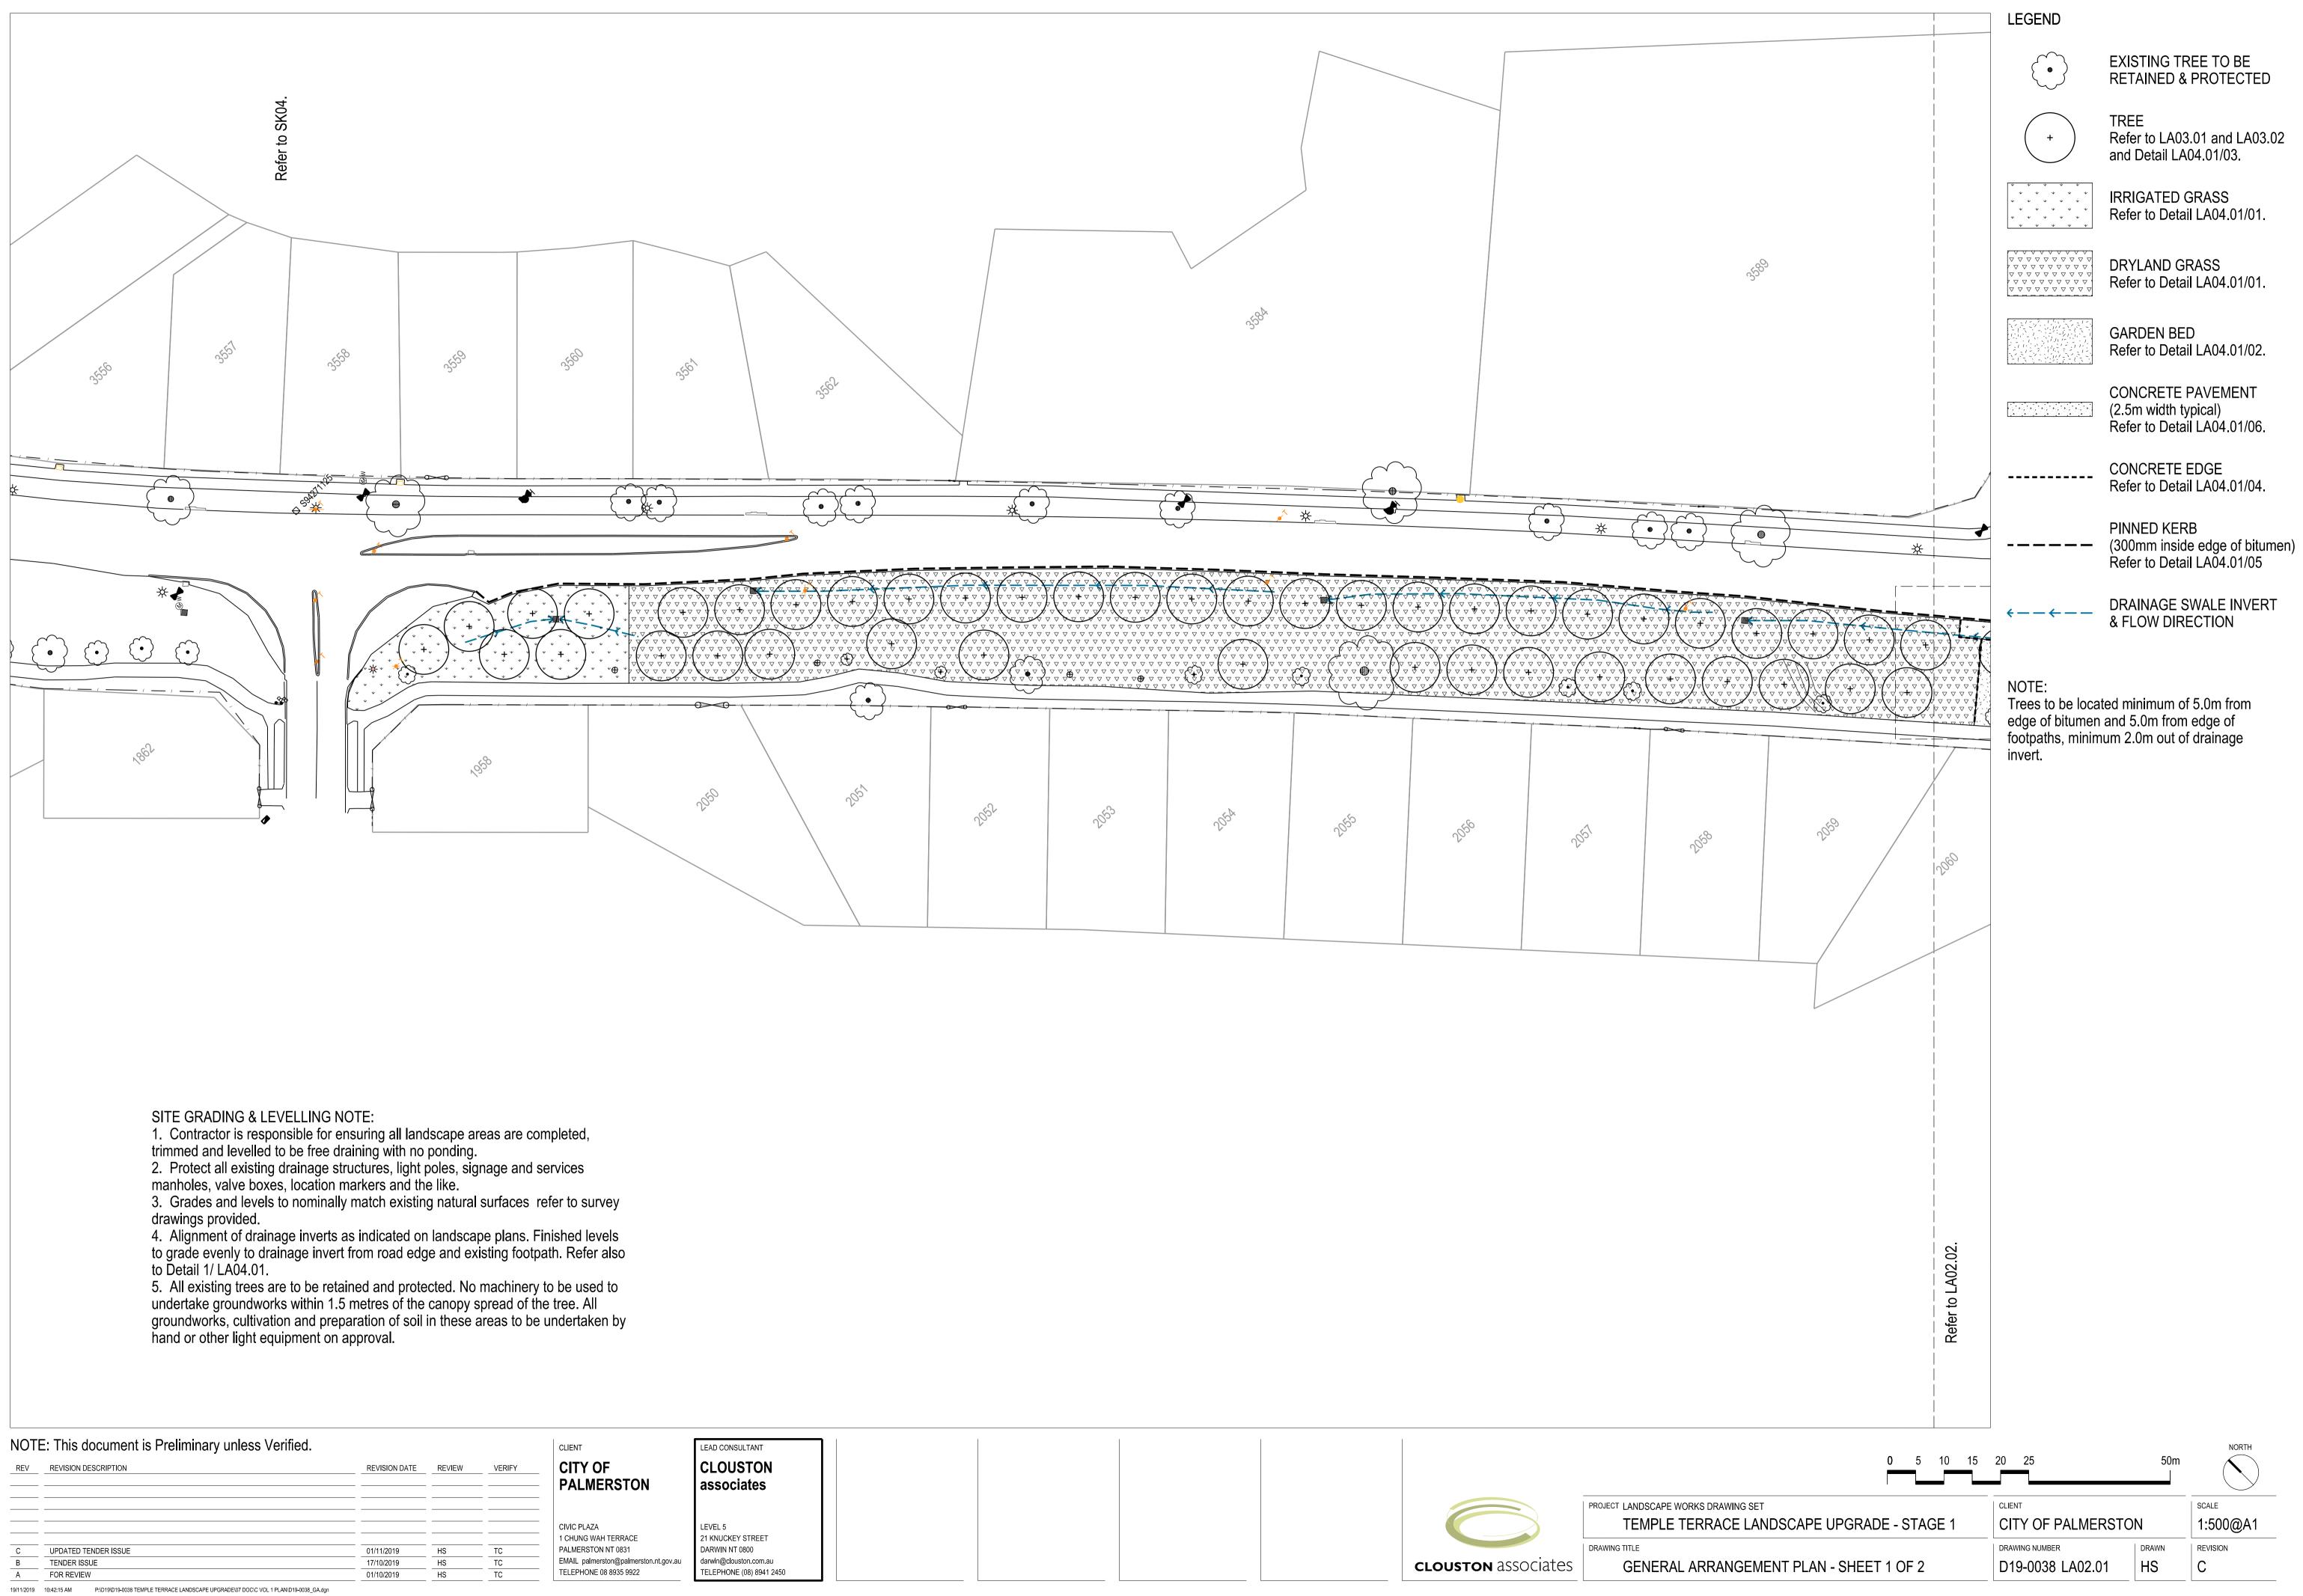

# TEMPLE TERRACE LANDSCAPE UPGRADE **STAGE 1 - KAFCALOUDES CRESCENT TO CHUNG WAH TERRACE** LANDSCAPE WORKS DRAWING SET

LA02.01

**CLOUSTON** associates

1:5000@A1

| PROJECT LANDSCAPE WORKS DRAWING SET                          | CLIENT           | SCALE |          |
|--------------------------------------------------------------|------------------|-------|----------|
| TEMPLE TERRACE LANDSCAPE UPGRADE - STAGE 1CITY OF PALMERSTON |                  |       | -        |
| DRAWING TITLE                                                | DRAWING NUMBER   | DRAWN | REVISION |
| COVER PAGE                                                   | D19-0038 LA01.01 | HS    | D        |

| FOR REVIEW |  |
|------------|--|
| ·42·15 AM  |  |

19/11/2019 10:42:15 AM P:\D19\D19-0038 TEMPLE TERRACE LANDSCAPE UPGRADE\07 DOC\C VOL 1 PLAN\D19-0038\_GA.dgn

|      |      |              | 3584           |      |      |         | Ś    |
|------|------|--------------|----------------|------|------|---------|------|
|      |      | )            |                |      |      |         | / /  |
|      | * *  | ξ            | ••• } <u>·</u> | *    |      | (•) * ( |      |
|      |      |              |                |      |      |         |      |
|      |      | <del>0</del> |                |      |      |         |      |
| 2057 | 2052 | 2053         | 2054           | 2055 | 2058 | 2051    | 2058 |
|      |      |              |                |      |      |         |      |

Refer to Tree Planting Schedule

GROUNDCOVER PLANTING Refer to Groundcover Planting Schedule and Detail LA04.01/02.

- SITE GRADING & LEVELLING NOTE:
- 1. Contractor is responsible for ensuring all landscape areas are completed, trimmed and levelled to be free draining with no ponding.
- 2. Protect all existing drainage structures, light poles, signage and services manholes, valve boxes, location markers and the like.
- 3. Grades and levels to nominally match existing natural surfaces refer to survey drawings provided.
- 4. Alignment of drainage inverts as indicated on landscape plans. Finished levels to grade evenly to drainage invert from road edge and existing footpath. Refer also to Detail 1/ LA04.01.
- 5. All existing trees are to be retained and protected. No machinery to be used to undertake groundworks within 1.5 metres of the canopy spread of the tree. All groundworks, cultivation and preparation of soil in these areas to be undertaken by hand or other light equipment on approval.