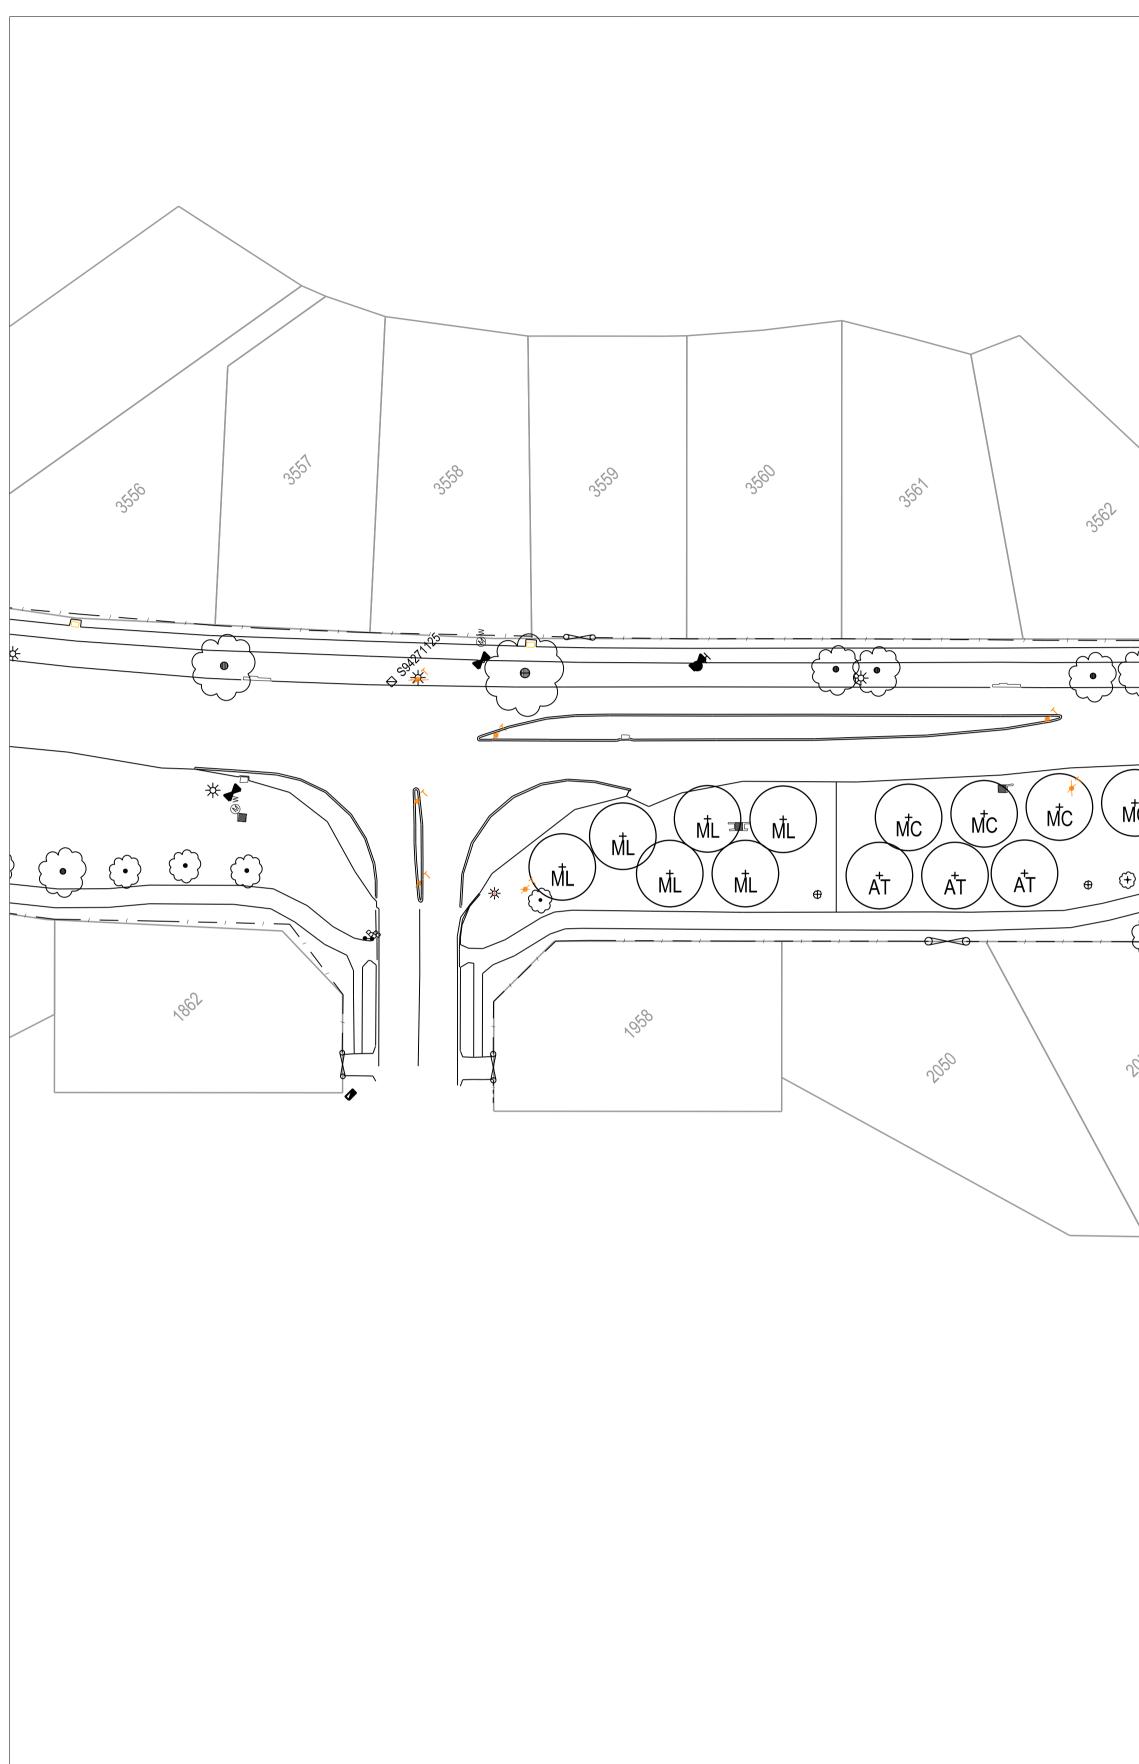

| FOR REVIEW |  |
|------------|--|
| ·42·15 AM  |  |

19/11/2019 10:42:15 AM P:\D19\D19-0038 TEMPLE TERRACE LANDSCAPE UPGRADE\07 DOC\C VOL 1 PLAN\D19-0038\_GA.dgn

|      |      |              | 3584           |      |      |         | Ś    |
|------|------|--------------|----------------|------|------|---------|------|
|      |      | )            |                |      |      |         | / /  |
|      | * *  | ξ            | ••• } <u>·</u> | *    |      | (•) * ( |      |
|      |      |              |                |      |      |         |      |
|      |      | <del>0</del> |                |      |      |         |      |
| 2057 | 2052 | 2053         | 2054           | 2055 | 2058 | 2051    | 2058 |
|      |      |              |                |      |      |         |      |

Refer to Tree Planting Schedule

GROUNDCOVER PLANTING Refer to Groundcover Planting Schedule and Detail LA04.01/02.

- SITE GRADING & LEVELLING NOTE:
- 1. Contractor is responsible for ensuring all landscape areas are completed, trimmed and levelled to be free draining with no ponding.
- 2. Protect all existing drainage structures, light poles, signage and services manholes, valve boxes, location markers and the like.
- 3. Grades and levels to nominally match existing natural surfaces refer to survey drawings provided.
- 4. Alignment of drainage inverts as indicated on landscape plans. Finished levels to grade evenly to drainage invert from road edge and existing footpath. Refer also to Detail 1/ LA04.01.
- 5. All existing trees are to be retained and protected. No machinery to be used to undertake groundworks within 1.5 metres of the canopy spread of the tree. All groundworks, cultivation and preparation of soil in these areas to be undertaken by hand or other light equipment on approval.