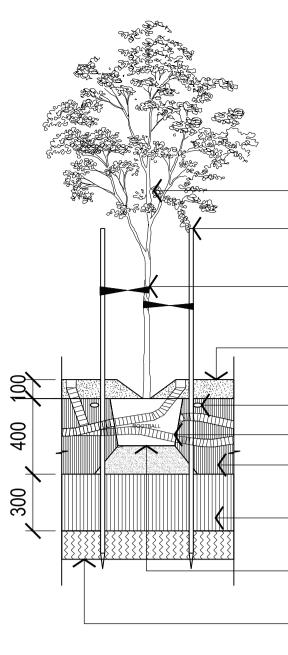

15 8  $\mathbf{h}$ 150  $\rightarrow$ 150

05 PINNED KERB /1:10@A1

Plant (refer to plans LA03.01 and LA03.02). Organic mulch or equivalent (refer to schedule). Dish mulch around stem of plant as shown. Topsoil Type B (refer to schedule). - Cultivate subgrade and sides of planting bed with rotary hoe. Provide additives to soil as scheduled. - Fertiliser (refer to schedule).

02 PLANTING /1:20@A1

NOTE: Pinned kerbs to be 4500mm length with 500mm gaps.

Existing bitumen. Saw cut continuous slot or 100 DIA. bored holes at 1500mm centres.

NOTE:

/1:20@A1

| FENILLZER |            |
|-----------|------------|
| Туре      | Fertilizer |
|           | 8 x 50     |
| A         | 8 'Ha      |
|           | 1 x 50     |
| В         | 2 'Ha      |

Туре Topsoil Topsoil

Topsoil

PROJECT LANDSCAPE WORKS DRAWING TEMPLE TERRACE L DRAWING TITLE

**CLOUSTON** associates

DETAILS

- Tree set vertical. Tease out base of rootball prior to planting.
- Treated hardwood stake 50 x 50 x 2400mm to be kept clear of rootball. Stake to penetrate min. 200mm into existing subgrade. - 50mm Propylene ties stappled to stake
- Organic mulch as specified 500mm radius around tree (keep clear of base of tree trunk).
- Fertiliser as scheduled. Install as per manufacturers recommendations.
- Breather and watering pipe 80mm diameter ag. pipe laid in 2.0m DIA spiral within pit
- Topsoil Mix Type B as scheduled. Backfill lightly compacted as specified.
- Prepare topsoil mixes to the dripline.
- Backfilled with Topsoil Mix Type C as scheduled.
- Position tree on base of sand. Depth of sand will vary to ensure tree sits flush in ground.
- Rip and cultivate subsoil to 150mm depth and incorporate gypsum at the rate of 0.25 kg/m2.

1. Tree pits excavated to 5.0m x 3.0m in plan, parallel to road edge.

2. Irrigation bubblers installed above each end of breather/watering pipe - 200mm and 500mm offset to tree.

#### TOPSOIL SCHEDULE

|         | Soil Mix                                                                                       | Additives                                                                                                                                                                       | Location                                     |  |  |  |
|---------|------------------------------------------------------------------------------------------------|---------------------------------------------------------------------------------------------------------------------------------------------------------------------------------|----------------------------------------------|--|--|--|
| l Mix A | 80:20<br>Approved site topsoil : Fully<br>composted green waste organics                       | Amelioration to comprise addition of<br>Lime 120gms/m2, Shirleys No. 17<br>plant food 75gms/m2. Evenly spread<br>over placed topsoil and thoroughly<br>mixed through top 150mm. | Grassing                                     |  |  |  |
| l Mix B | 80:20:*<br>Approved site topsoil : Fully<br>composted green waste organics:<br>Lime 900gms/ m3 | Amelioration to comprise Nitrophoska<br>Blue at 50gms/m2. Evenly spread<br>after placing topsoil and thoroughly<br>mix through top 100mm                                        | Garden beds<br>and top layer in<br>tree pits |  |  |  |
| l Mix C | 90:10:*<br>Approved site topsoil : Fully<br>composted green waste organics:<br>Lime 900gms/ m3 | Amelioration to comprise Nitrophoska<br>Blue at 50gms/m2. Evenly spread<br>after placing topsoil and thoroughly<br>mix through top 100mm                                        | Bottom layer in<br>tree pits                 |  |  |  |