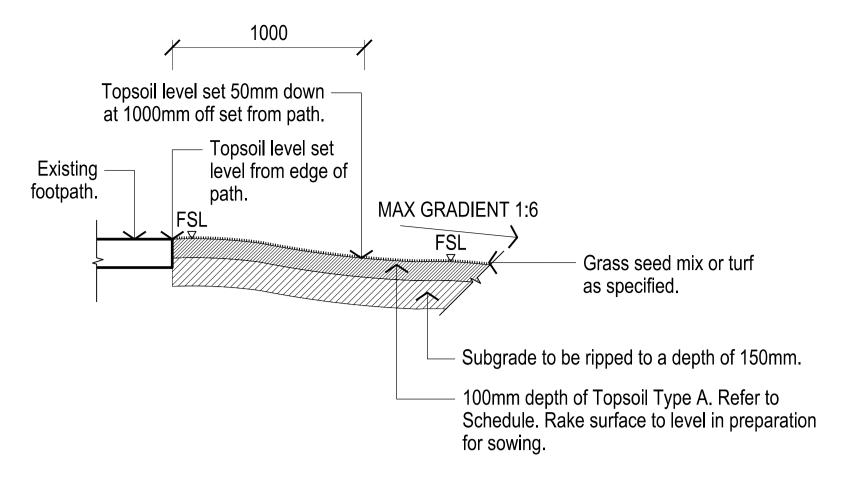

Refer to Tree Planting Schedule

GROUNDCOVER PLANTING Refer to Groundcover Planting Schedule and Detail LA04.01/02.

- SITE GRADING & LEVELLING NOTE:
- 1. Contractor is responsible for ensuring all landscape areas are completed, trimmed and levelled to be free draining with no ponding.
- 2. Protect all existing drainage structures, light poles, signage and services manholes, valve boxes, location markers and the like.
- 3. Grades and levels to nominally match existing natural surfaces refer to survey drawings provided.
- 4. Alignment of drainage inverts as indicated on landscape plans. Finished levels to grade evenly to drainage invert from road edge and existing footpath. Refer also to Detail 1/ LA04.01.
- 5. All existing trees are to be retained and protected. No machinery to be used to undertake groundworks within 1.5 metres of the canopy spread of the tree. All groundworks, cultivation and preparation of soil in these areas to be undertaken by hand or other light equipment on approval.