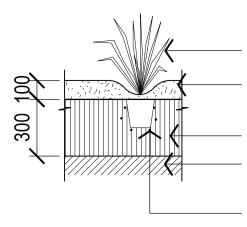

15 8  $\mathbf{h}$ 150  $\rightarrow$ 150

05 PINNED KERB /1:10@A1

Plant (refer to plans LA03.01 and LA03.02). Organic mulch or equivalent (refer to schedule). Dish mulch around stem of plant as shown. Topsoil Type B (refer to schedule). - Cultivate subgrade and sides of planting bed with rotary hoe. Provide additives to soil as scheduled. - Fertiliser (refer to schedule).