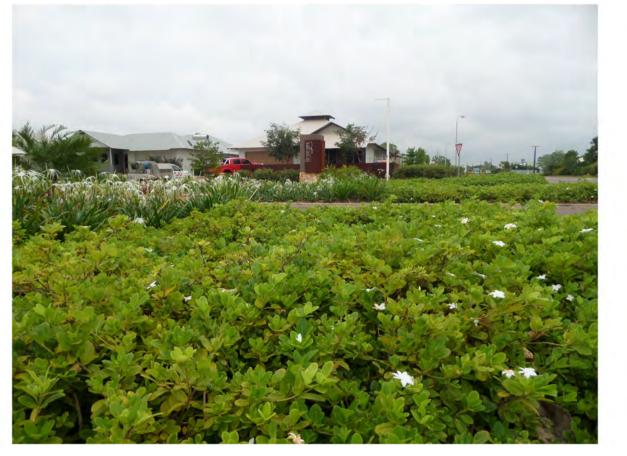

#### GROUNDCOVERS FOR GARDEN BEDS

| Key     | Species                 | Species              | Pot Size | Mature Height | Mature Spread |
|---------|-------------------------|----------------------|----------|---------------|---------------|
| Hym lit | Hymenocallis littoralis | Spider Lily          | 140mm    | 800mm         | 800mm         |
| Gar psi | Gardenia psidioides     | Gardenia             | 140mm    | 600mm         | 700mm         |
| Pan pyg | Pandanus pygmaeus       | Groundcover Pandanus | 140mm    | 600mm         | 800mm         |

CLIENT CITY OF PALMERSTON

CIVIC PLAZA 1 CHUNG WAH TERRACE PALMERSTON NT 0831 EMAIL palmerston@palmerston.nt.gov.au TELEPHONE 08 8935 9922

Hymenocallis littoralis

| LEAD CONSULTANT                                    |  |
|----------------------------------------------------|--|
| CLOUSTON<br>associates                             |  |
|                                                    |  |
| LEVEL 5                                            |  |
| 21 KNUCKEY STREET                                  |  |
| DARWIN NT 0800                                     |  |
| darwin@clouston.com.au<br>TELEPHONE (08) 8941 2450 |  |