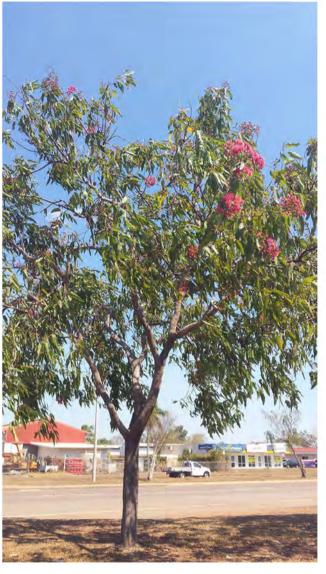

#### TREES FOR EASTERN VERGE

| Key | Species                  | Species            | Pot Size | Mature Height | Mature Spread |
|-----|--------------------------|--------------------|----------|---------------|---------------|
| BA  | Buchanania arborescens   | Green Plum         | 25Lt     | 10-15m        | 7m            |
| CP  | Corymbia ptychocarpa     | Swamp Bloodwood    | 25Lt     | 10-12m        | 8m            |
| LG  | Lophostemon grandiflorus | Northern Swamp Box | 25Lt     | 10-15m        | 10m           |

Buchanania arborescens