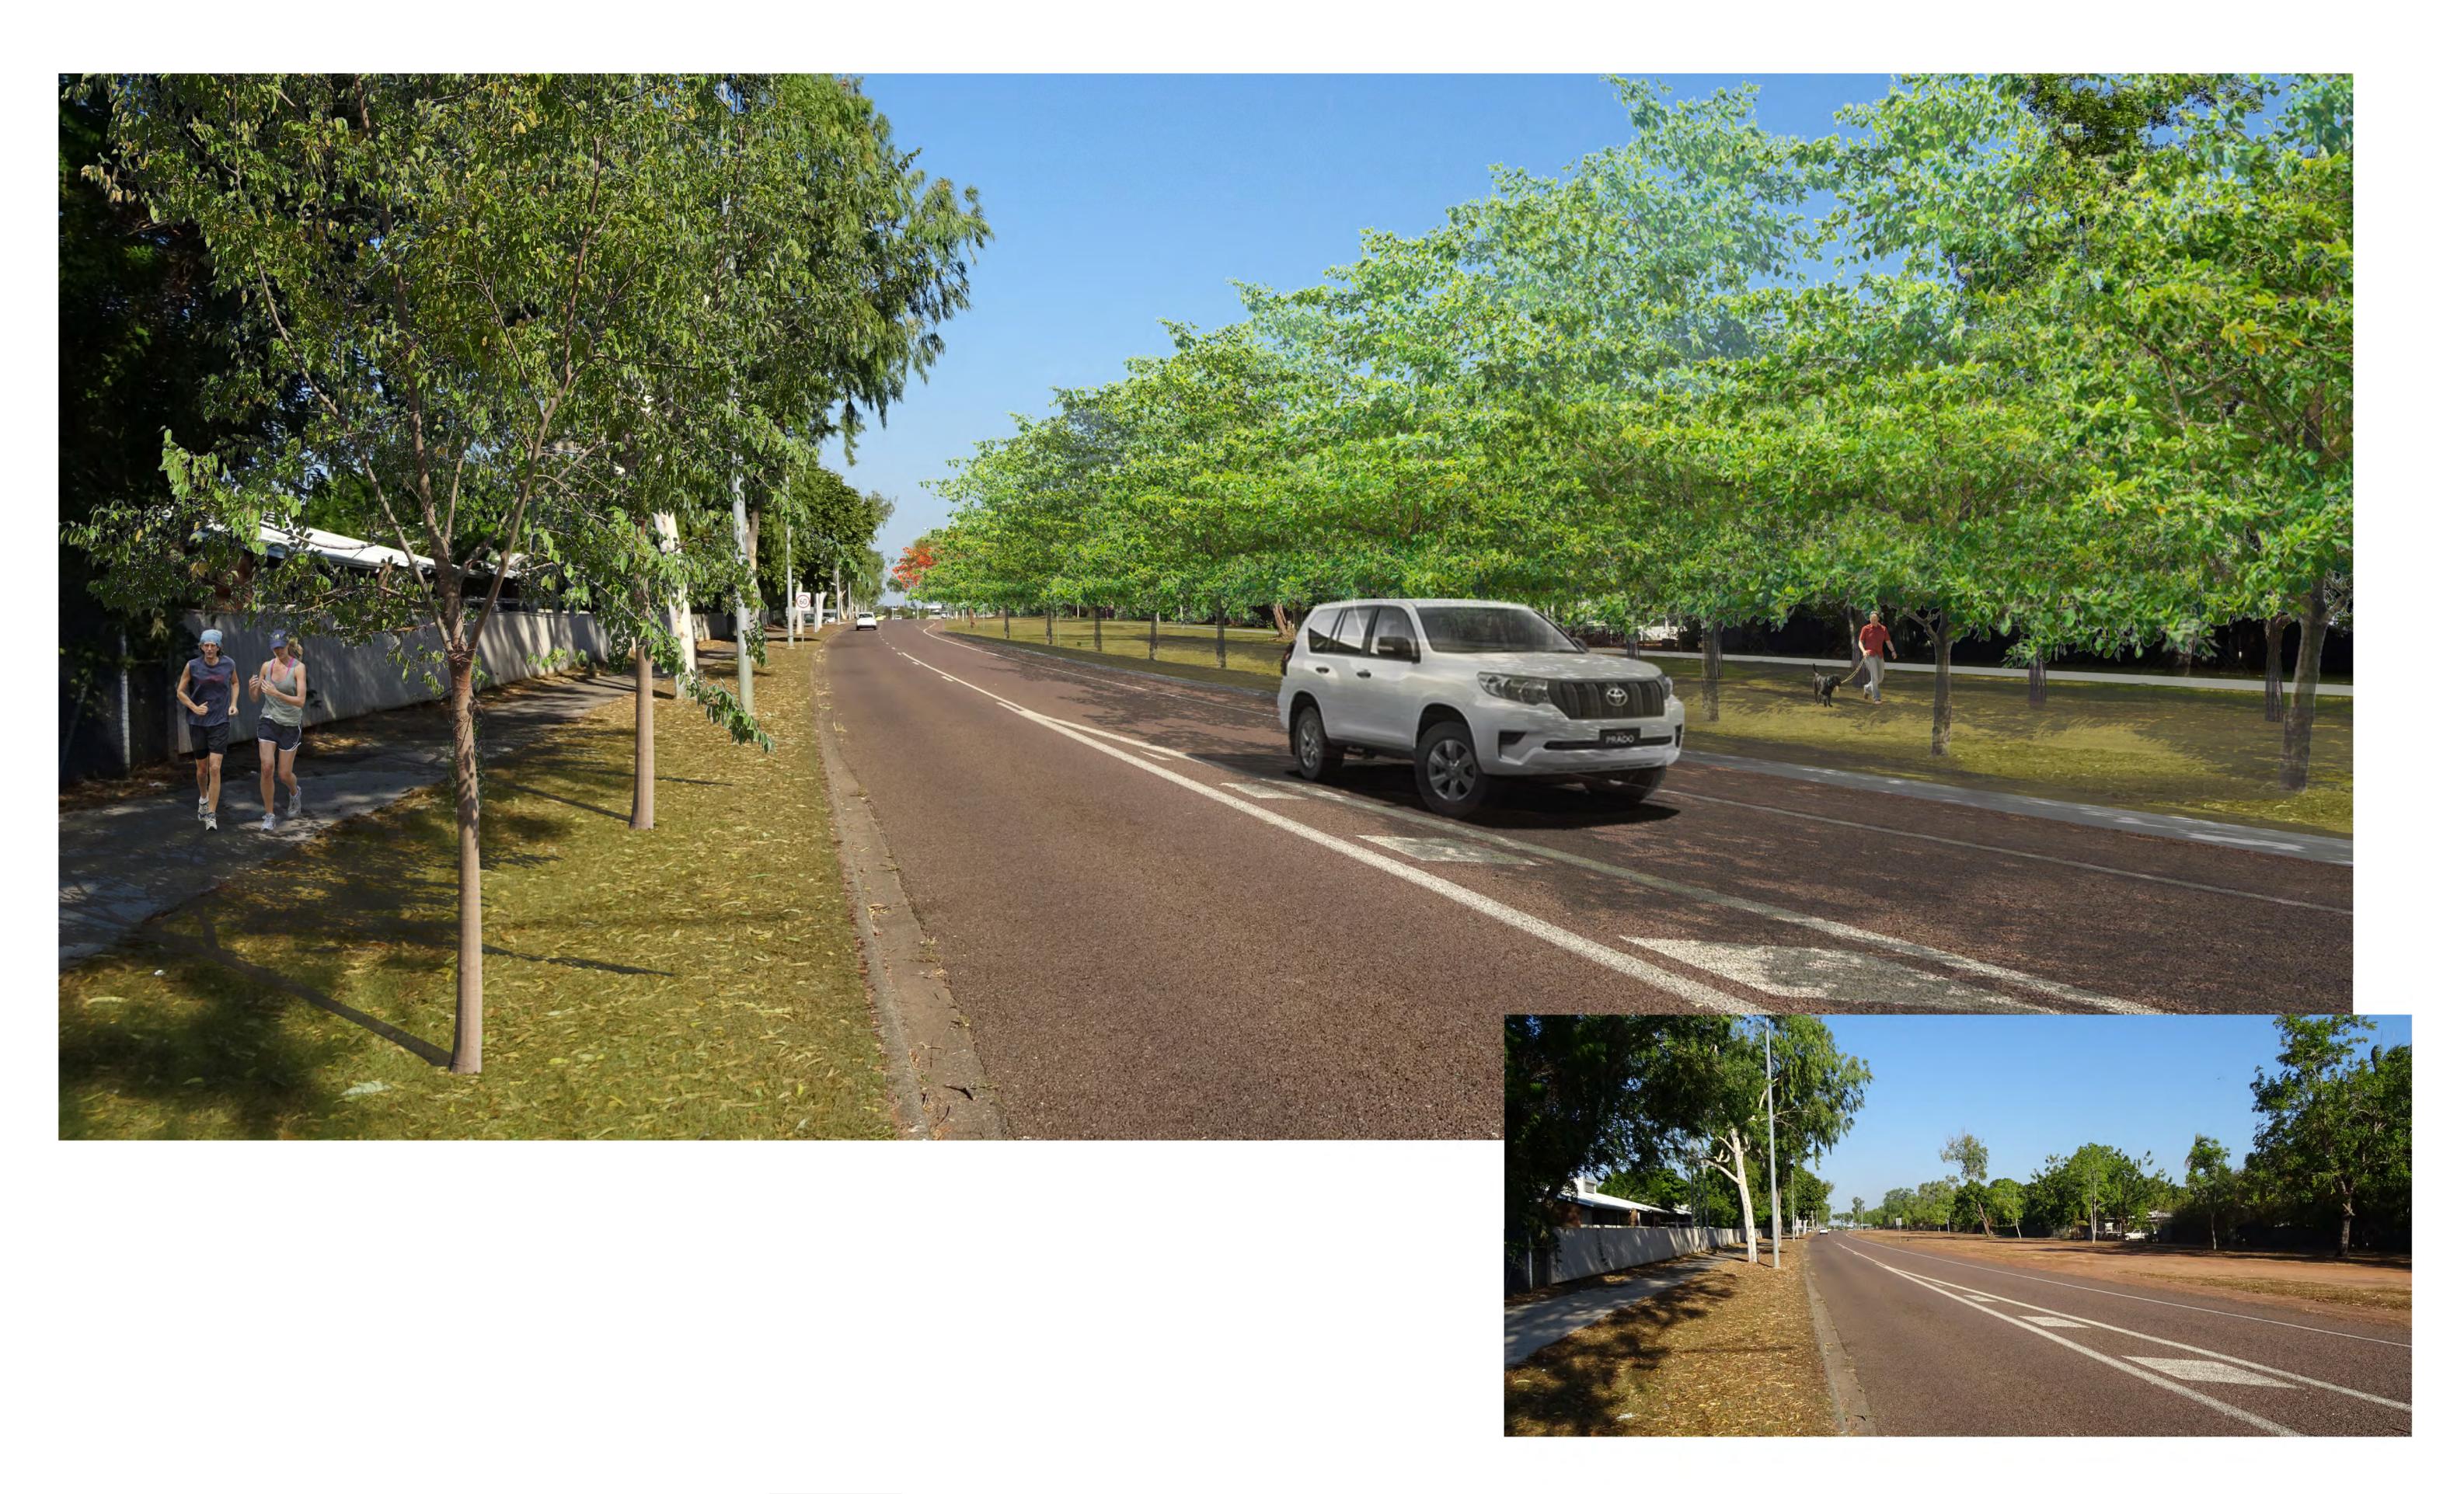

PROJECT LANDSCAPE WORKS DRAWING SE TEMPLE TERRACE LA DRAWING TITLE LANDSCAPE PERSPE

| S SET             | CLIENT                       |             | SCALE         |  |
|-------------------|------------------------------|-------------|---------------|--|
| LANDSCAPE UPGRADE | CITY OF PALMERSTON           |             | AS SHOWN      |  |
| PECTIVE 2         | DRAWING NUMBER D19-0038 SK09 | drawn<br>HS | REVISION<br>B |  |