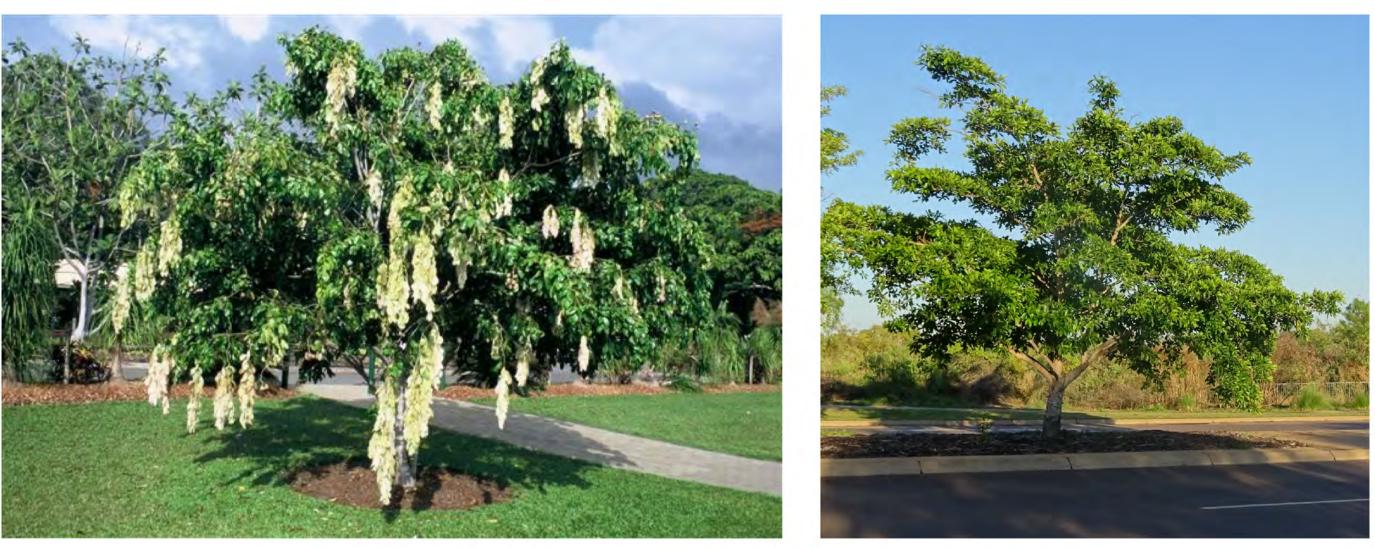

### TREES FOR WESTERN VERGE

| Key | Species               | Species                | Pot Size | Mature Height | Mature Spread |
|-----|-----------------------|------------------------|----------|---------------|---------------|
| AT  | Allosyncarpia ternata | An-binik               | 25Lt     | 10-15m        | 10m           |
| ML  | Maniltoa lenticellata | Silk Handkerchief Tree | 25Lt     | 10-12m        | 8m            |
| ТМ  | Terminalia microcarpa | Terminalia             | 25Lt     | 15-25m        | 10m           |

Allosyncarpia ternata