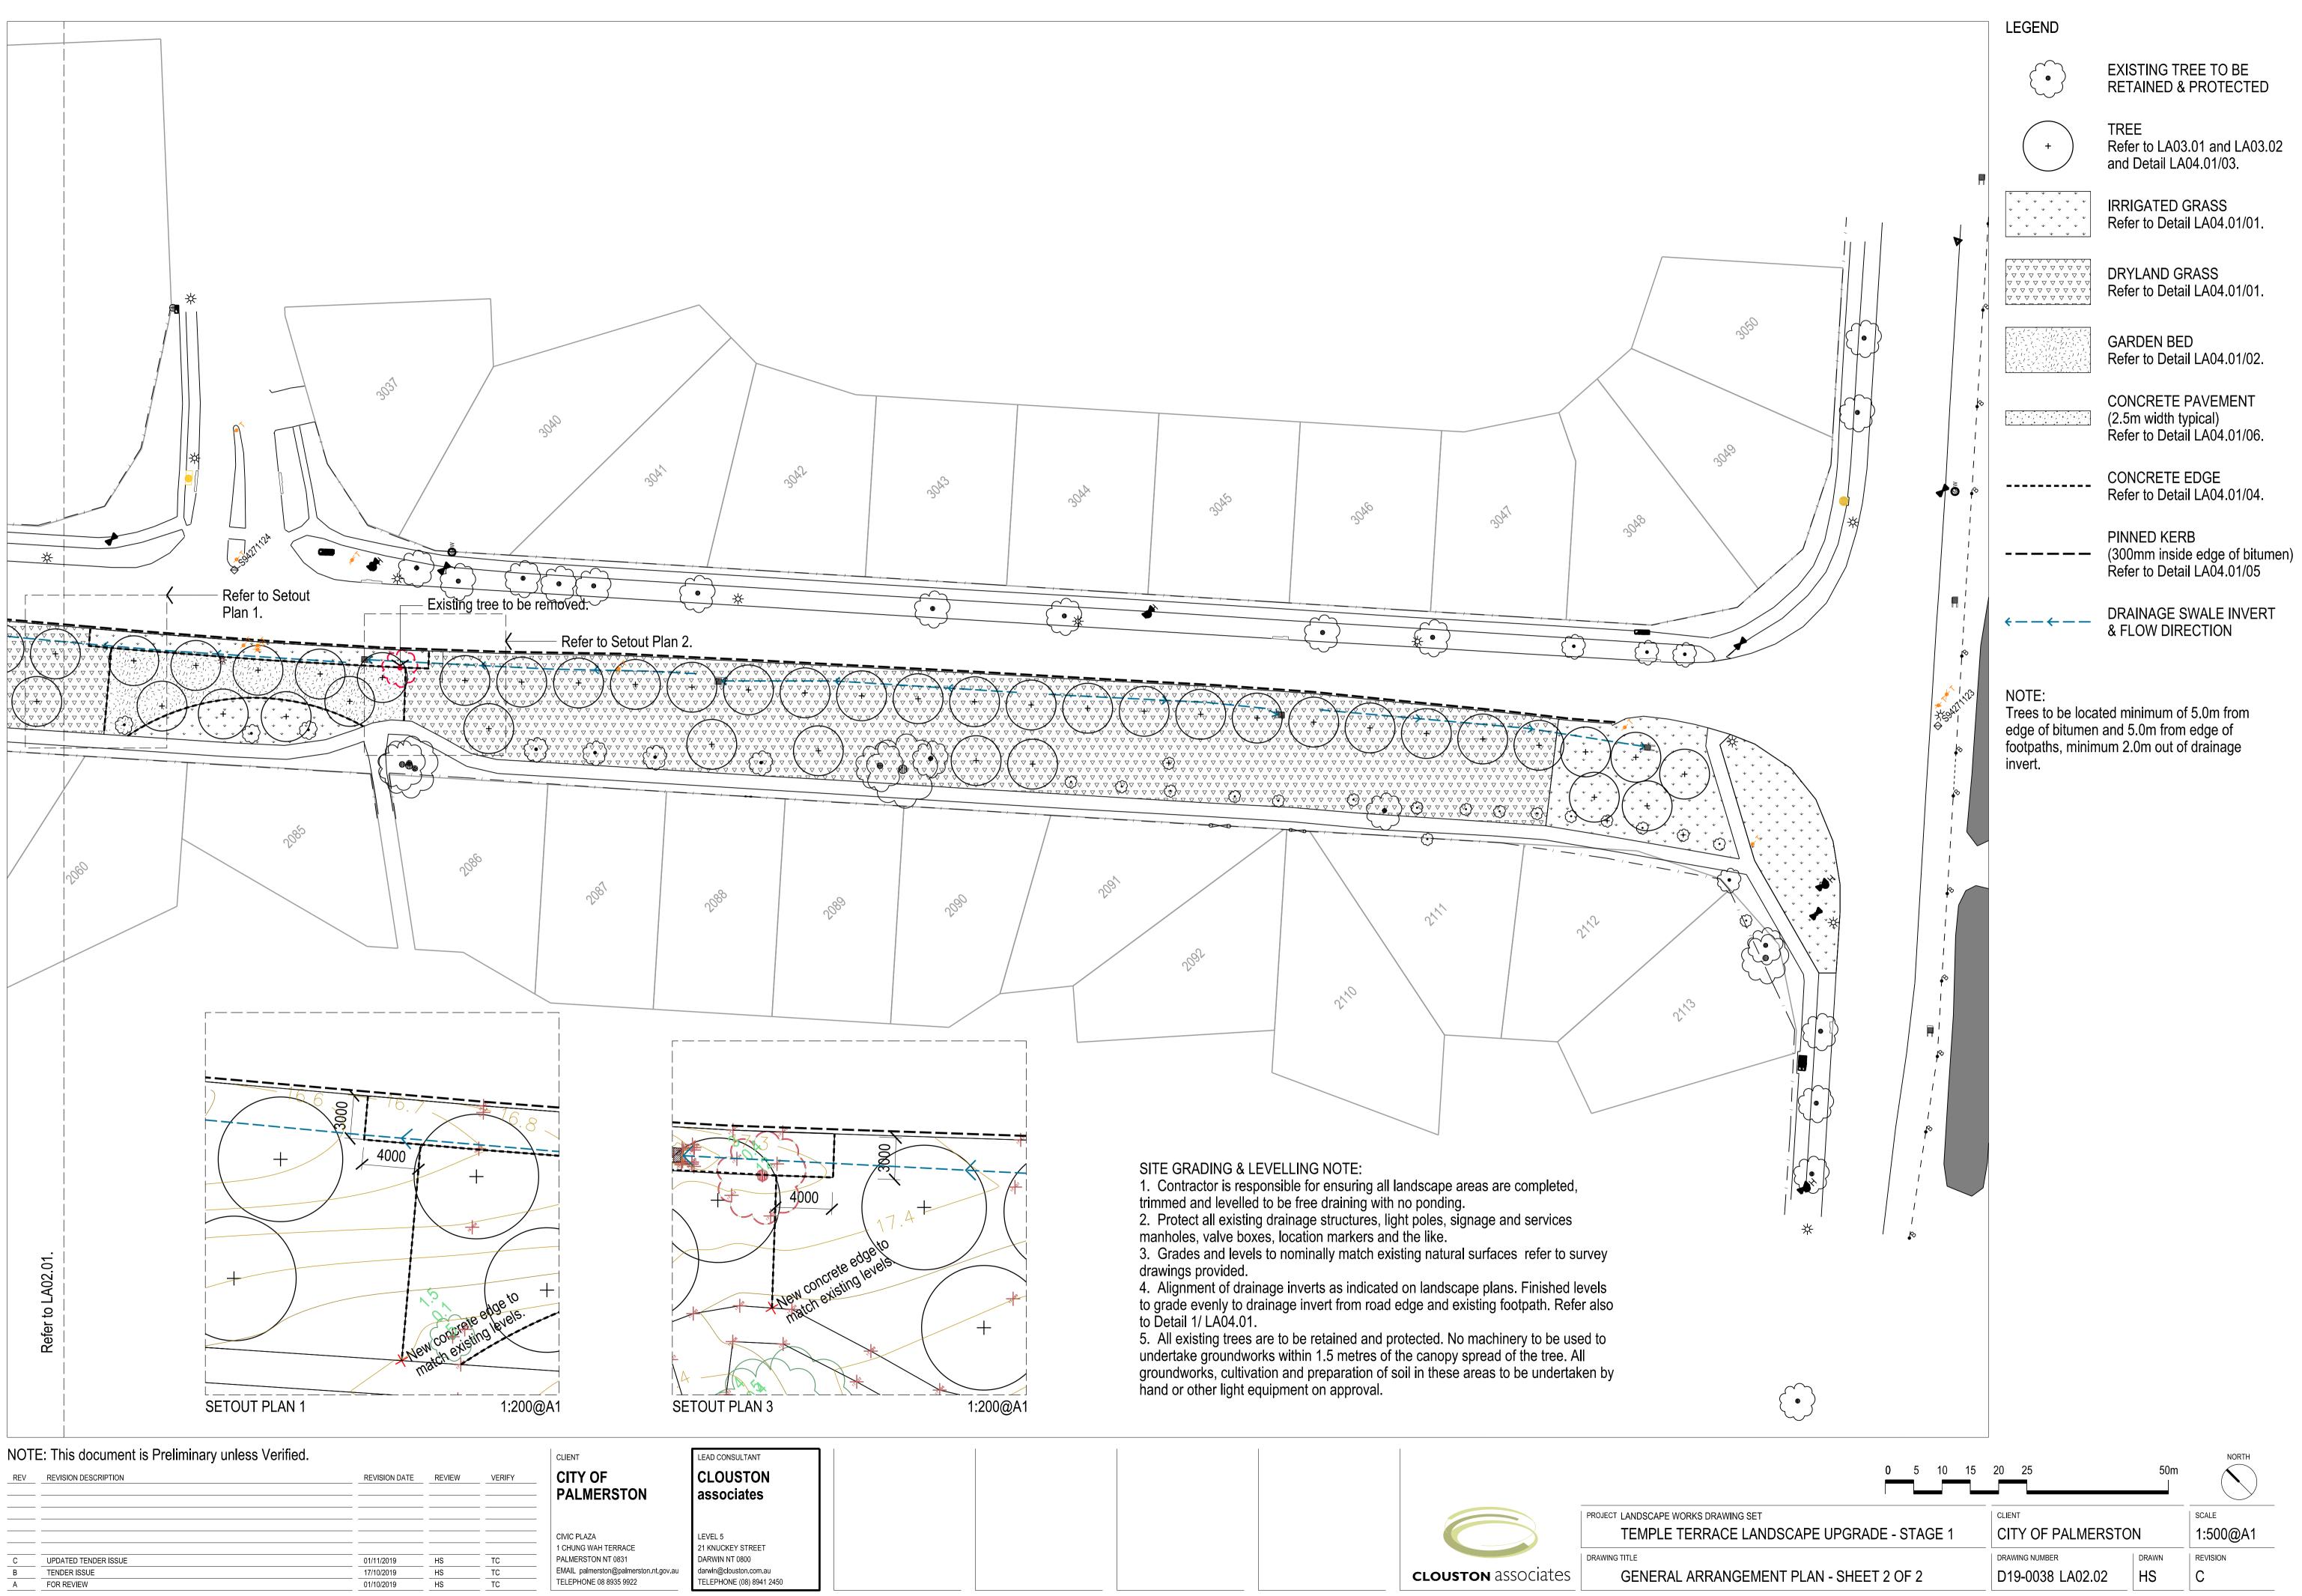

PROJECT LANDSCAPE WORKS DRAWING SET DRAWING TITLE

PLANTING PLAN - SHEET 1 OF 2

| Key | Species               | Pot Size | Spacing  | Fertilizer | Quantity |
|-----|-----------------------|----------|----------|------------|----------|
| AT  | Allosyncarpia ternata | 25Lt     | as shown | А          | 13       |
| MC  | Maranthes corymbosa   | 25Lt     | as shown | А          | 43       |
| ML  | Maniltoa lenticellata | 25Lt     | as shown | А          | 16       |
| ТМ  | Terminalia microcarpa | 25Lt     | as shown | А          | 11       |

| Key      | Species                 | Pot Size | Spacing | Fertilizer | Quantity |
|----------|-------------------------|----------|---------|------------|----------|
| Gar psi. | Gardenia psidioides     | 140mm    | 600mm   | В          | 565      |
| Hym lit. | Hymenocallis littoralis | 140mm    | 700mm   | В          | 215      |
| Pan pyg. | Pandanus pygmaeus       | 140mm    | 700mm   | В          | 385      |

Refer to Tree Planting Schedule

GROUNDCOVER PLANTING Refer to Groundcover Planting Schedule and Detail LA04.01/02.

- SITE GRADING & LEVELLING NOTE:
- 1. Contractor is responsible for ensuring all landscape areas are completed, trimmed and levelled to be free draining with no ponding.
- 2. Protect all existing drainage structures, light poles, signage and services manholes, valve boxes, location markers and the like.
- 3. Grades and levels to nominally match existing natural surfaces refer to survey drawings provided.
- 4. Alignment of drainage inverts as indicated on landscape plans. Finished levels to grade evenly to drainage invert from road edge and existing footpath. Refer also to Detail 1/ LA04.01.
- 5. All existing trees are to be retained and protected. No machinery to be used to undertake groundworks within 1.5 metres of the canopy spread of the tree. All groundworks, cultivation and preparation of soil in these areas to be undertaken by hand or other light equipment on approval.