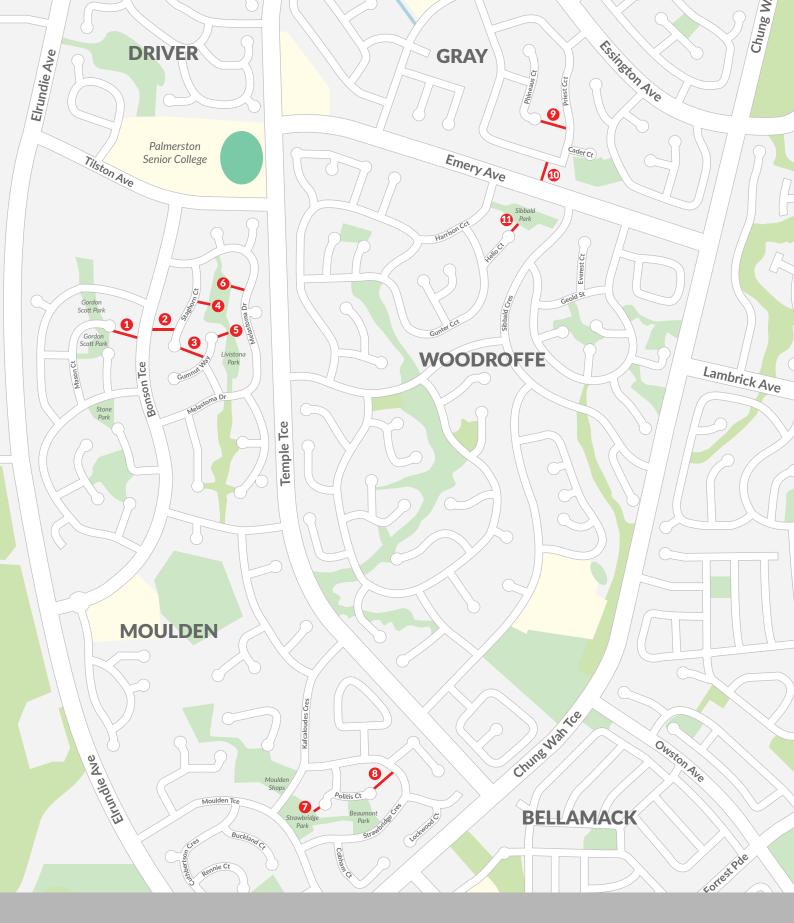

## MOULDEN

- 1 Manson Court to Bonson Terrace
- 2 Bonson Terrace to Staghorn Court
- **3** Staghorn Court to Gumnut Way
- **4** Staghorn Court to Livistona Park
- 6 Gumnut Way to Livistona Park
- 6 Livistona Park to Melastoma Drive
- Politis Court to Strawbridge Park
- 8 Politis Court to Strawbridge Crescent

Lighting upgrade Lighting upgrade Lighting upgrade Lighting upgrade Lighting upgrade Lighting upgrade Night-time closure Night-time closure

## GRAY

- Priest Circuit to Phineaus Court
- Priest Circuit to Emery Avenue

## WOODROFFE

1 Helio Court to Sibbald Park

Lighting upgrade Lighting upgrade