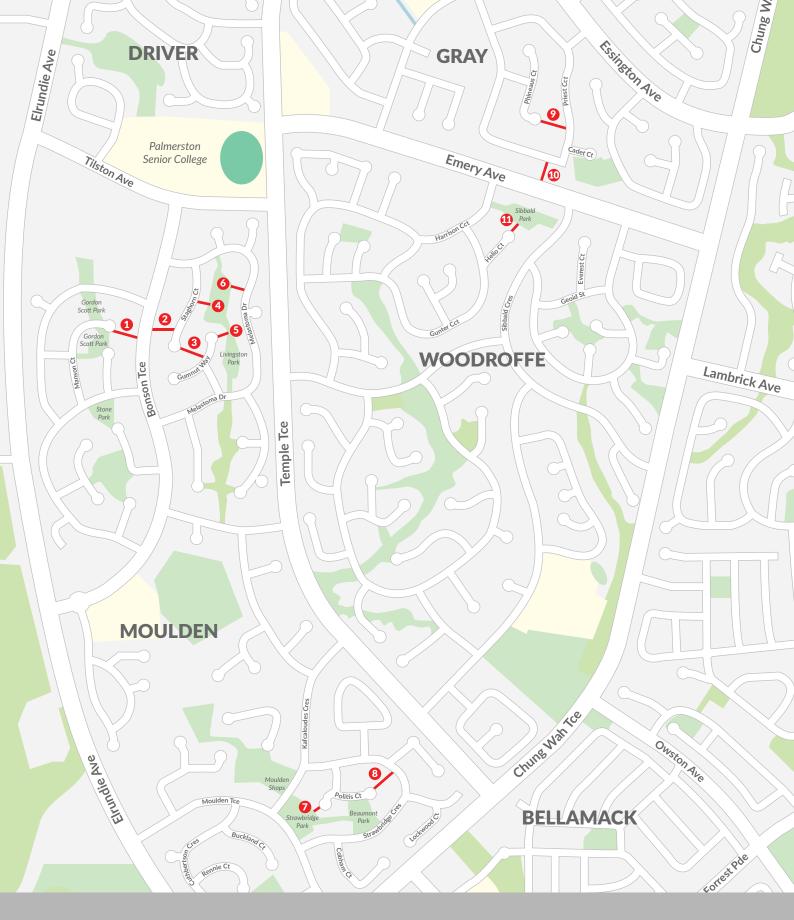

## **MOULDEN**

- 1 Manson Court to Bonson Terrace
- 2 Bonson Terrace to Staghorn Court
- 3 Staghorn Court to Gumnut Way
- 4 Staghorn Court to Livistona Park
- **5** Gumnut Way to Livistona Park
- 6 Livistona Park to Melastoma Drive
- 7 Politis Court to Strawbridge Park
- 8 Politis Court to Strawbridge Crescent

Lighting upgrade
Lighting upgrade
Lighting upgrade
Lighting upgrade
Lighting upgrade
Lighting upgrade
Temporary closure
Temporary closure

## GRAY

- Priest Circuit to Phineaus Court
- Priest Circuit to Emery Avenue

## WOODROFFE

Helio Court to Sibbald Park

Lighting upgrade Lighting upgrade